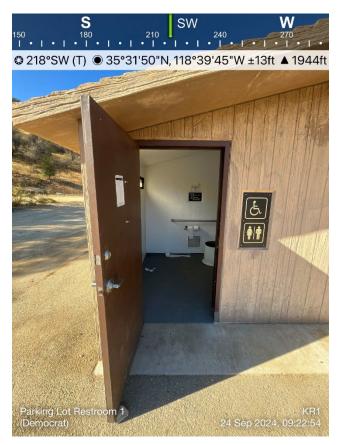

**Site Amenities and Parking:** The site consists of a paved access road leading to a paved whitewater access area with a two-lane carry-in boat launch. There is also an unpaved access road leading to an unpaved parking lot and turnout area uphill from the paved whitewater access area. The unpaved parking lot/upper parking lot has capacity for approximately 22 vehicles, including two handicap parking spaces (handicap parking spaces are demarcated with signage). Other site amenities include one trash receptacle, one covered picnic area, one informal overlook and one pit toilet structure with two stalls. Signage, in English, was posted on two informal signboards. One signboard includes information about fire restrictions. The other signboard includes information about fishing, hours of operation, and site rules. Table 5-1 lists and describes each site amenity, indicates whether FSORAG guidelines apply and the FSORAG compliance status of each amenity as applicable, and identifies the corresponding photo of the amenity (photos are located in Appendix B). Map 5-1 illustrates the location of the site and site amenities.

| Amenity                      | Description                                                   | Condition <sup>1</sup> | FSORAG<br>Compliance <sup>2</sup>                                                                                                                           | Photo<br>(Appendix B)       |
|------------------------------|---------------------------------------------------------------|------------------------|-------------------------------------------------------------------------------------------------------------------------------------------------------------|-----------------------------|
| Boat Ramp                    | Two-lane, carry-in boat launch                                | G                      | NA                                                                                                                                                          | B-23                        |
| Upper Parking Area           | Unpaved; approximately 20 parking spots                       | М                      | NA                                                                                                                                                          | B-3, B-4, B-6               |
| Paved Whitewater Access Area | Paved; no parking allowed                                     | G                      | NA                                                                                                                                                          | B-20, B-21                  |
| ADA Parking Spots            | Two spots in the upper unpaved parking area                   | G                      | Yes                                                                                                                                                         | B-10                        |
| Covered Picnic Area          | One table; covered                                            | М                      | No: lack of<br>adequate space<br>(48 inch minimum)<br>(FSORAG Section<br>4.1.4)                                                                             | B-14, B-15, B-16,<br>B-17   |
| Informal Overlook            | At picnic area overlooking lower paved whitewater access area | R                      | No: uneven surface<br>(FSORAG Section<br>3.4.6) and lack of<br>adequate space<br>around picnic<br>shelter (48 inch<br>minimum)<br>(FSORAG Section<br>4.1.4) | B-13                        |
| Pit Toilet                   | At upper unpaved parking area; two stalls                     | G                      | Yes                                                                                                                                                         | B-6, B-7, B-8, B-9,<br>B-10 |
| Trash Receptacle             | At upper unpaved parking area                                 | G                      | No: reach ranges<br>are not within<br>specifications<br>(FSORAG 4.5.5and<br>ABAAS section<br>308)                                                           | B-5                         |
| Access Roads                 | Paved and unpaved                                             | Paved: G<br>Unpaved: M | NA                                                                                                                                                          | В-3                         |