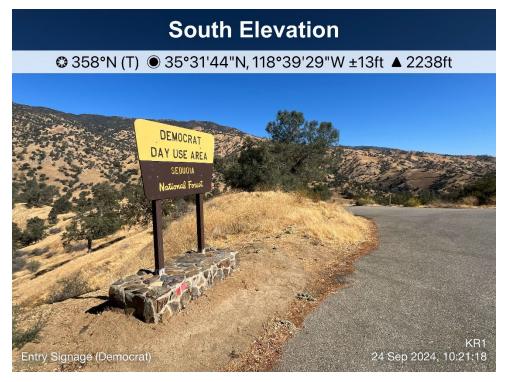

### 5.4 LIVE OAK DAY USE SITE

Live Oak Day Use Area is open May 10 through September 15 from 6 am to 10 pm (Forest Service 2024d). During the survey period on September 24, 2024, the day use area appeared to be closed for the season based on the locked entry gate. In addition, the informational signboard was void of any postings (informational signboards at the open day use sites were populated with postings). The site is accessible via SR-178. The SQF owns and maintains the site, but it is unstaffed. The site is not a KR1 Project facility and is not within the FERC Project boundary along the lower Kern River. A \$12 fee is required to park and utilize this site.

**Site Amenities and Parking:** The site consists of a paved parking lot, picnic areas, and river access. The paved parking area has capacity for 16 vehicles, including three handicap parking spaces (handicap parking spaces are demarcated with signage and paint). Other site amenities include 10 picnic tables (including one covered picnic table), three grills, one pit toilet structures with two stalls, and multiple trash receptacles. One informational signboard and one fee post is present on-site. As noted above, there was no informational signage posted. Table 5-4 lists and describes each site amenity, indicates whether FSORAG guidelines apply and the FSORAG compliance status of each amenity as applicable, and identifies the corresponding photo of the amenity (photos are located in Appendix B). Map 5-4 illustrates the location of the site and site amenities.