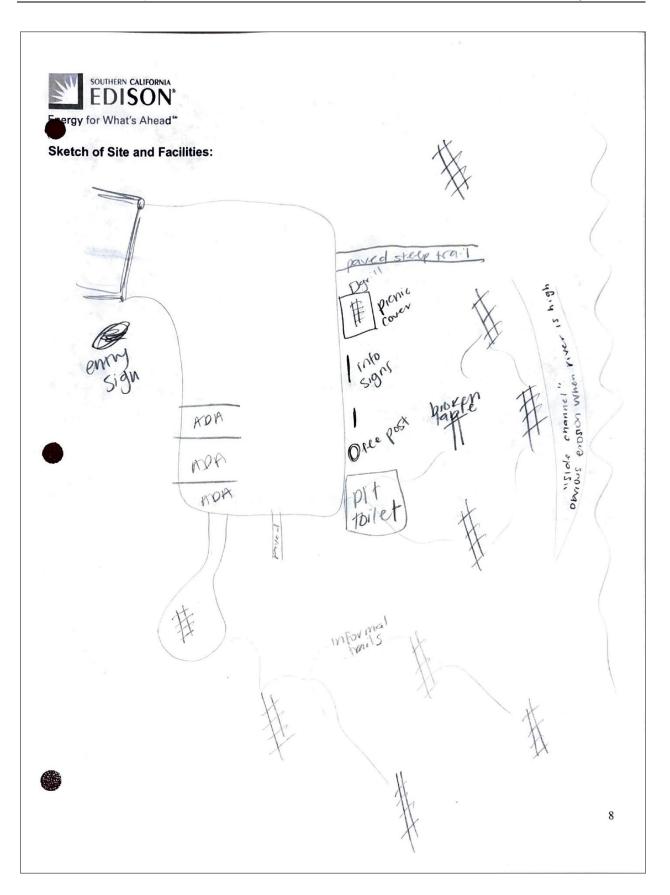

|          |   |       |           |             |
| Photo number from _ | to       |   |       |           |             |
|                     | 10       |   |       |           |             |
| A. A.               |          |   |       |           |             |
|                     |          |   |       |           |             |
|                     |          |   |       |           | a.          |
|                     |          |   |       |           |             |
|                     |          |   |       |           |             |
|                     |          | ĩ |       |           |             |
|                     |          |   |       |           |             |
|                     |          |   |       |           |             |





# KERN RIVER NO. 1 PROJECT DATA DICTIONARY

#### **Conditional Ratings**

- N: Needs replacement-is non-functional or has broken or missing components
- R: Needs repair-has structural damage or is in an obvious state of disrepair
- M: Needs maintenance- is in need of attention (i.e. cleaning or painting is needed)
- G: Good condition-is functional and well maintained

## **Anecdotal Information:**

 Observations made by field staff (i.e. overflowing trash cans, tire tracks outside of delineated parking areas and access roads)

## Facility Type:

• The primary use of the site

## **Road Access:**

• The road in which is used to access/enter the site.

### arking Lot:

• The designated or observed area where vehicles park to access the facility.

#### Trash receptacles:

• Include all ve