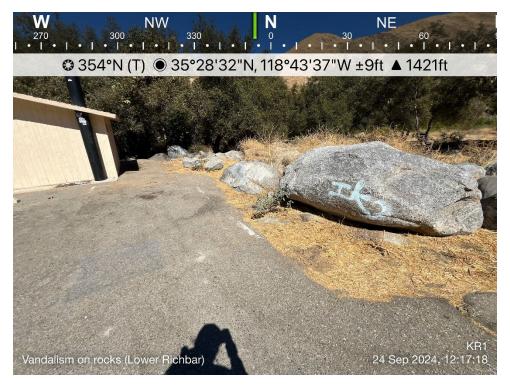

• The fee post is not compliant due to lack of adequate clearance surrounding the post.

**Site Condition:** There is some evidence of vegetation disturbance due to extended footpath use and creation of informal trails. Picnic tables were in generally good condition. Graffiti is present on rocks and trees throughout the site (refer to Appendix B, Photo B-57, B-58, and B-64). Litter was present throughout the site and at the beach below the site. Parking space delineation is faded and hard to see.