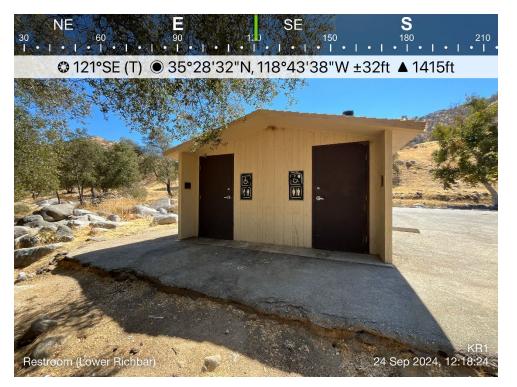

**Site Amenities and Parking:** The site consists of a paved parking lot, picnic areas, and informal trails to the river. The paved parking area has capacity for 11 vehicles, including one handicap parking space (handicap parking spaces are demarcated with signage and paint). Other site amenities include 11 picnic tables, five grills, one pit toilet structures with two stalls and multiple trash receptacles. One informational signboard and one fee post is present on-site. As noted above, there was no informational signage posted on the signboard. Table 5-3 lists and describes each site amenity, indicates whether FSORAG guidelines apply and the FSORAG compliance status of each amenity as applicable, and identifies the corresponding photo of the amenity (photos are located in Appendix B). Map 5-3 illustrates the location of the site and site amenities.