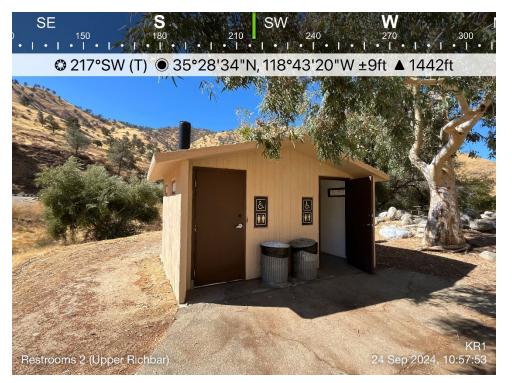

**Site Amenities and Parking:** The site consists of a paved access road, two paved parking lots, picnic areas, and paved access paths to sandy beaches along the river. The parking lots have capacity for 40 vehicles, including two handicap parking spaces (handicap spaces are demarcated by signage and paint). Other site amenities include 14 picnic tables, 10 grills, two pit toilet structures with two stalls each, a large roll-off dumpster, and multiple trash receptacles. Two informational signboards are present, providing fee information and site rules in both English and Spanish. In addition, there is one locked small, one-story, windowless building adjacent to the parking lot that appeared to be unused. Table 5-2 lists and describes each site amenity, indicates whether FSORAG guidelines apply and the FSORAG compliance status of each amenity as applicable, and identifies the corresponding photo of the amenity (photos are located in Appendix B). Map 5-2 illustrates the location of the site and site amenities.

**Site Amenities and Parking:** The site consists of a paved parking lot, picnic areas, and river access. The paved parking area has capacity for 16 vehicles, including three handicap parking spaces (handicap parking spaces are demarcated with signage and paint). Other site amenities include 10 picnic tables (including one covered picnic table), three grills, one pit toilet structures with two stalls, and multiple trash receptacles. One informational signboard and one fee post is present on-site. As noted above, there was no informational signage posted. Table 5-4 lists and describes each site amenity, indicates whether FSORAG guidelines apply and the FSORAG compliance status of each amenity as applicable, and identifies the corresponding photo of the amenity (photos are located in Appendix B). Map 5-4 illustrates the location of the site and site amenities.