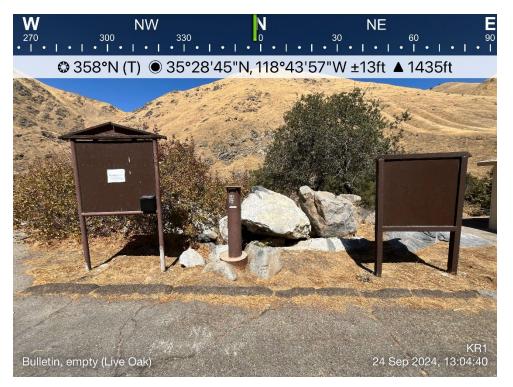

**Site Amenities and Parking:** The site consists of a paved parking lot, picnic areas, and river access. The paved parking area has capacity for 16 vehicles, including three handicap parking spaces (handicap parking spaces are demarcated with signage and paint). Other site amenities include 10 picnic tables (including one covered picnic table), three grills, one pit toilet structures with two stalls, and multiple trash receptacles. One informational signboard and one fee post is present on-site. As noted above, there was no informational signage posted. Table 5-4 lists and describes each site amenity, indicates whether FSORAG guidelines apply and the FSORAG compliance status of each amenity as applicable, and identifies the corresponding photo of the amenity (photos are located in Appendix B). Map 5-4 illustrates the location of the site and site amenities.

**FSORAG Compliance:** FSORAG compliant site amenities consist of three ADA parking space (three handicap parking spaces as noted above), a covered picnic area with a grill (both designed for universal access: picnic table provides an open seating area for a wheelchair and grill is of adequate height for an individual in a wheelchair), and one of the paved access paths, and one of the uncovered picnic tables and grill (both designed for universal access). The pit toilet stalls, and trash receptacles could not be evaluated under the FSORAG.<sup>5</sup> Two site amenities are not compliant with FSORAG guidelines, as follows: