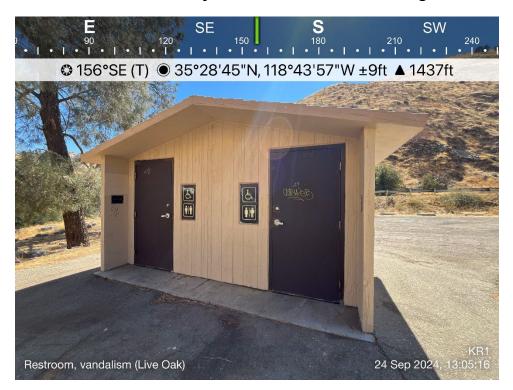

**Site Amenities and Parking:** The site consists of a paved parking lot, picnic areas, and river access. The paved parking area has capacity for 16 vehicles, including three handicap parking spaces (handicap parking spaces are demarcated with signage and paint). Other site amenities include 10 picnic tables (including one covered picnic table), three grills, one pit toilet structures with two stalls, and multiple trash receptacles. One informational signboard and one fee post is present on-site. As noted above, there was no informational signage posted. Table 5-4 lists and describes each site amenity, indicates whether FSORAG guidelines apply and the FSORAG compliance status of each amenity as applicable, and identifies the corresponding photo of the amenity (photos are located in Appendix B). Map 5-4 illustrates the location of the site and site amenities.

- The fee post is not compliant due to lack of adequate clearance surrounding the post.
- Two paved paths are not compliant because they are too steep.

**Site Condition:** There is some evidence of vegetation disturbance due to extended footpath use and creation of informal trails (refer to Appendix B, Photo B-75 and B-77). Parking space delineation is faded and hard to see. Many of the picnic tables are in poor condition, require maintenance, or are missing. Some areas had posts for grills, but the grills themselves were absent (appeared to have been removed by force). Graffiti is present on rocks, pit toilets, and tables throughout the site (refer to Appendix B, Photo B-76).