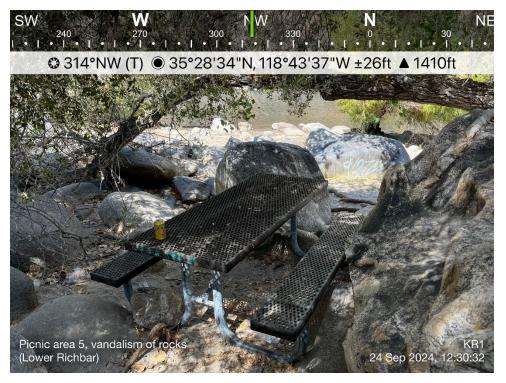

**Site Amenities and Parking:** The site consists of a paved parking lot, picnic areas, and informal trails to the river. The paved parking area has capacity for 11 vehicles, including one handicap parking space (handicap parking spaces are demarcated with signage and paint). Other site amenities include 11 picnic tables, five grills, one pit toilet structures with two stalls and multiple trash receptacles. One informational signboard and one fee post is present on-site. As noted above, there was no informational signage posted on the signboard. Table 5-3 lists and describes each site amenity, indicates whether FSORAG guidelines apply and the FSORAG compliance status of each amenity as applicable, and identifies the corresponding photo of the amenity (photos are located in Appendix B). Map 5-3 illustrates the location of the site and site amenities.

• The fee post is not compliant due to lack of adequate clearance surrounding the post.

**Site Condition:** There is some evidence of vegetation disturbance due to extended footpath use and creation of informal trails. Picnic tables were in generally good condition. Graffiti is present on rocks and trees throughout the site (refer to Appendix B, Photo B-57, B-58, and B-64). Litter was present throughout the site and at the beach below the site. Parking space delineation is faded and hard to see.