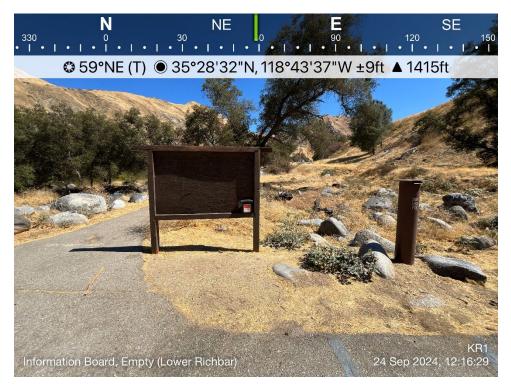

**Site Amenities and Parking:** The site consists of a paved parking lot, picnic areas, and informal trails to the river. The paved parking area has capacity for 11 vehicles, including one handicap parking space (handicap parking spaces are demarcated with signage and paint). Other site amenities include 11 picnic tables, five grills, one pit toilet structures with two stalls and multiple trash receptacles. One informational signboard and one fee post is present on-site. As noted above, there was no informational signage posted on the signboard. Table 5-3 lists and describes each site amenity, indicates whether FSORAG guidelines apply and the FSORAG compliance status of each amenity as applicable, and identifies the corresponding photo of the amenity (photos are located in Appendix B). Map 5-3 illustrates the location of the site and site amenities.