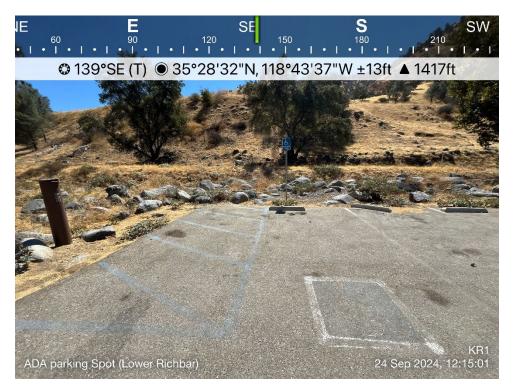

**Site Amenities and Parking:** The site consists of a paved parking lot, picnic areas, and informal trails to the river. The paved parking area has capacity for 11 vehicles, including one handicap parking space (handicap parking spaces are demarcated with signage and paint). Other site amenities include 11 picnic tables, five grills, one pit toilet structures with two stalls and multiple trash receptacles. One informational signboard and one fee post is present on-site. As noted above, there was no informational signage posted on the signboard. Table 5-3 lists and describes each site amenity, indicates whether FSORAG guidelines apply and the FSORAG compliance status of each amenity as applicable, and identifies the corresponding photo of the amenity (photos are located in Appendix B). Map 5-3 illustrates the location of the site and site amenities.

**FSORAG Compliance Summary**: FSORAG compliant site amenities consist of the ADA parking space (one handicap parking spaces as noted above), one of the picnic tables (designed for universal access because it provides an open seating area for a wheelchair), one of the grills (adequate height for an individual in a wheelchair), and one of the paved access paths. The pit toilet stalls, and trash receptacles could not be evaluated under the FSORAG.<sup>4</sup> One site amenity is not compliant with FSORAG guidelines, as follows: