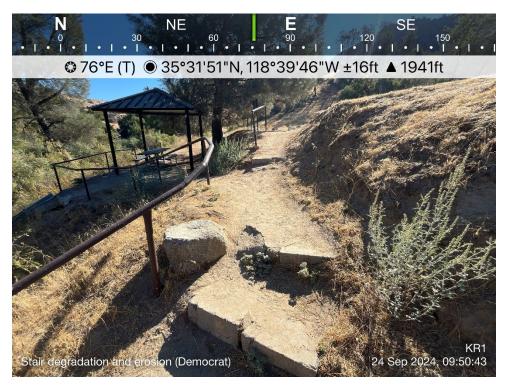

**Site Condition:** Field staff observed areas of erosion along the upper unpaved access road as well as within the unpaved parking lot. There is some evidence of vegetation disturbance due to extended footpath use and creation of informal trails. There is evidence of erosion near the informal overlook, at the covered picnic area, and at the stairs down to the lower boat ramp area. Overgrown vegetation is present on the paved access paths. There was no graffiti or litter throughout the site.