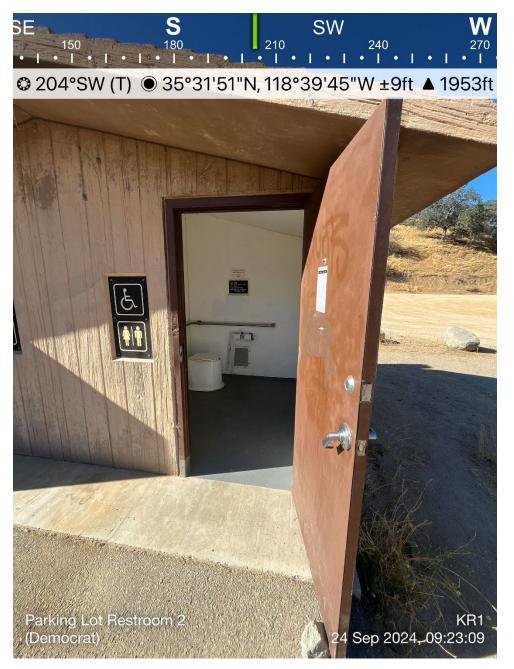

**Site Amenities and Parking:** The site consists of a paved access road leading to a paved whitewater access area with a two-lane carry-in boat launch. There is also an unpaved access road leading to an unpaved parking lot and turnout area uphill from the paved whitewater access area. The unpaved parking lot/upper parking lot has capacity for approximately 22 vehicles, including two handicap parking spaces (handicap parking spaces are demarcated with signage). Other site amenities include one trash receptacle, one covered picnic area, one informal overlook and one pit toilet structure with two stalls. Signage, in English, was posted on two informal signboards. One signboard includes information about fire restrictions. The other signboard includes information about fishing, hours of operation, and site rules. Table 5-1 lists and describes each site amenity, indicates whether FSORAG guidelines apply and the FSORAG compliance status of each amenity as applicable, and identifies the corresponding photo of the amenity (photos are located in Appendix B). Map 5-1 illustrates the location of the site and site amenities.

| Amenity                      | Description                                                   | Condition <sup>1</sup> | FSORAG<br>Compliance <sup>2</sup>                                                                                                                           | Photo<br>(Appendix B)       |
|------------------------------|---------------------------------------------------------------|------------------------|-------------------------------------------------------------------------------------------------------------------------------------------------------------|-----------------------------|
| Boat Ramp                    | Two-lane, carry-in boat launch                                | G                      | NA                                                                                                                                                          | B-23                        |
| Upper Parking Area           | Unpaved; approximately 20 parking spots                       | М                      | NA                                                                                                                                                          | B-3, B-4, B-6               |
| Paved Whitewater Access Area | Paved; no parking allowed                                     | G                      | NA                                                                                                                                                          | B-20, B-21                  |
| ADA Parking Spots            | Two spots in the upper unpaved parking area                   | G                      | Yes                                                                                                                                                         | B-10                        |
| Covered Picnic Area          | One table; covered                                            | М                      | No: lack of<br>adequate space<br>(48 inch minimum)<br>(FSORAG Section<br>4.1.4)                                                                             | B-14, B-15, B-16,<br>B-17   |
| Informal Overlook            | At picnic area overlooking lower paved whitewater access area | R                      | No: uneven surface<br>(FSORAG Section<br>3.4.6) and lack of<br>adequate space<br>around picnic<br>shelter (48 inch<br>minimum)<br>(FSORAG Section<br>4.1.4) | B-13                        |
| Pit Toilet                   | At upper unpaved parking area; two stalls                     | G                      | Yes                                                                                                                                                         | B-6, B-7, B-8, B-9,<br>B-10 |
| Trash Receptacle             | At upper unpaved parking area                                 | G                      | No: reach ranges<br>are not within<br>specifications<br>(FSORAG 4.5.5and<br>ABAAS section<br>308)                                                           | B-5                         |
| Access Roads                 | Paved and unpaved                                             | Paved: G<br>Unpaved: M | NA                                                                                                                                                          | В-3                         |