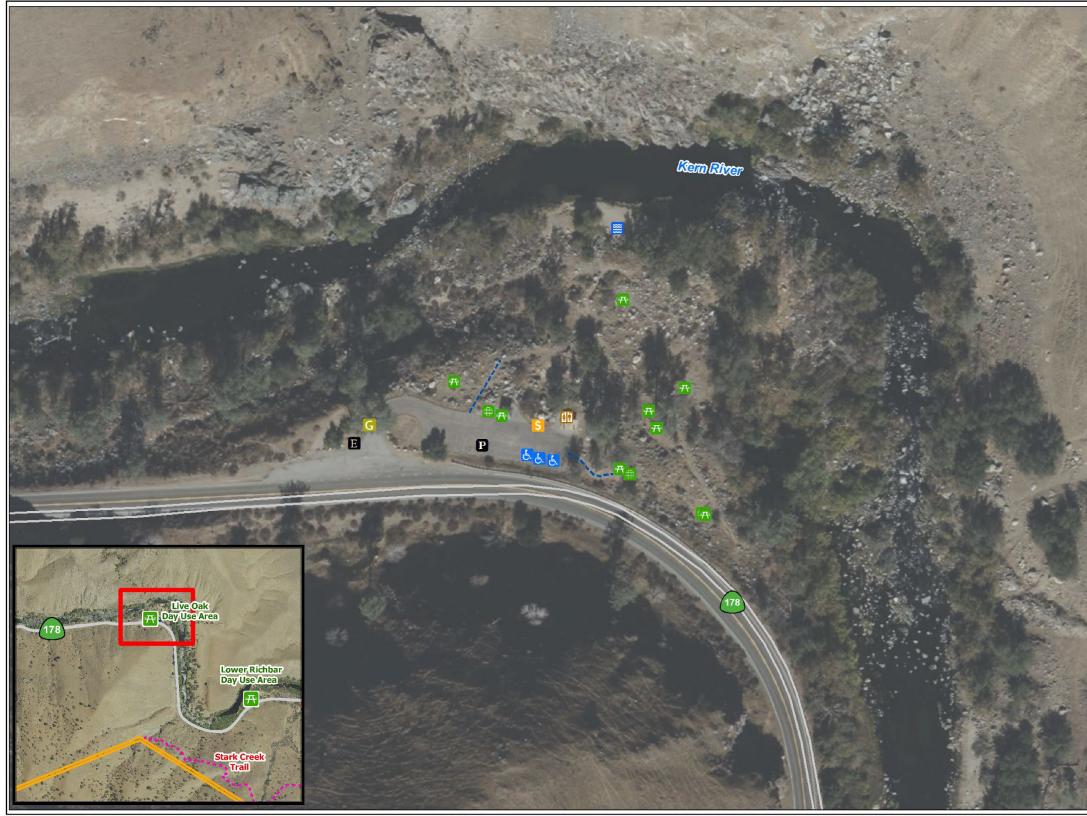

### 5.4 LIVE OAK DAY USE SITE

Live Oak Day Use Area is open May 10 through September 15 from 6 am to 10 pm (Forest Service 2024d). During the survey period on September 24, 2024, the day use area appeared to be closed for the season based on the locked entry gate. In addition, the informational signboard was void of any postings (informational signboards at the open day use sites were populated with postings). The site is accessible via SR-178. The SQF owns and maintains the site, but it is unstaffed. The site is not a KR1 Project facility and is not within the FERC Project boundary along the lower Kern River. A \$12 fee is required to park and utilize this site.

**Site Amenities and Parking:** The site consists of a paved parking lot, picnic areas, and river access. The paved parking area has capacity for 16 vehicles, including three handicap parking spaces (handicap parking spaces are demarcated with signage and paint). Other site amenities include 10 picnic tables (including one covered picnic table), three grills, one pit toilet structures with two stalls, and multiple trash receptacles. One informational signboard and one fee post is present on-site. As noted above, there was no informational signage posted. Table 5-4 lists and describes each site amenity, indicates whether FSORAG guidelines apply and the FSORAG compliance status of each amenity as applicable, and identifies the corresponding photo of the amenity (photos are located in Appendix B). Map 5-4 illustrates the location of the site and site amenities.

**FSORAG Compliance:** FSORAG compliant site amenities consist of three ADA parking space (three handicap parking spaces as noted above), a covered picnic area with a grill (both designed for universal access: picnic table provides an open seating area for a wheelchair and grill is of adequate height for an individual in a wheelchair), and one of the paved access paths, and one of the uncovered picnic tables and grill (both designed for universal access). The pit toilet stalls, and trash receptacles could not be evaluated under the FSORAG.<sup>5</sup> Two site amenities are not compliant with FSORAG guidelines, as follows:

- The fee post is not compliant due to lack of adequate clearance surrounding the post.
- Two paved paths are not compliant because they are too steep.

**Site Condition:** There is some evidence of vegetation disturbance due to extended footpath use and creation of informal trails (refer to Appendix B, Photo B-75 and B-77). Parking space delineation is faded and hard to see. Many of the picnic tables are in poor condition, require maintenance, or are missing. Some areas had posts for grills, but the grills themselves were absent (appeared to have been removed by force). Graffiti is present on rocks, pit toilets, and tables throughout the site (refer to Appendix B, Photo B-76).