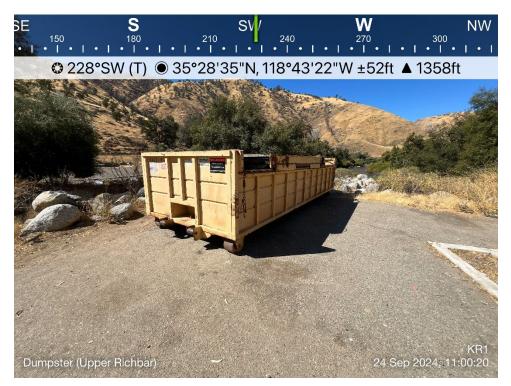

**Site Amenities and Parking:** The site consists of a paved access road, two paved parking lots, picnic areas, and paved access paths to sandy beaches along the river. The parking lots have capacity for 40 vehicles, including two handicap parking spaces (handicap spaces are demarcated by signage and paint). Other site amenities include 14 picnic tables, 10 grills, two pit toilet structures with two stalls each, a large roll-off dumpster, and multiple trash receptacles. Two informational signboards are present, providing fee information and site rules in both English and Spanish. In addition, there is one locked small, one-story, windowless building adjacent to the parking lot that appeared to be unused. Table 5-2 lists and describes each site amenity, indicates whether FSORAG guidelines apply and the FSORAG compliance status of each amenity as applicable, and identifies the corresponding photo of the amenity (photos are located in Appendix B). Map 5-2 illustrates the location of the site and site amenities.

- One of the pit toilet stalls is not compliant due to uneven pavement limiting the door from opening to the specified width.
- The paved access paths leading to the beach access area are not compliant due to uneven surface, insufficient width, and a gap in connectivity between the end of the path and the beach.
- The picnic tables are not compliant because they are not accessible via a paved access path. In addition, though one of the picnic tables is designed for universal access (providing an open seating area for a wheelchair), this picnic table has been relocated (assumingly by visitors) from along the paved access path to a river-side beach location at the end of a non-compliant paved access path.
- Grills are not compliant because they are not accessible from a paved access path.
- The large roll-off dumpster was not compliant due to reach ranges outside of specifications.