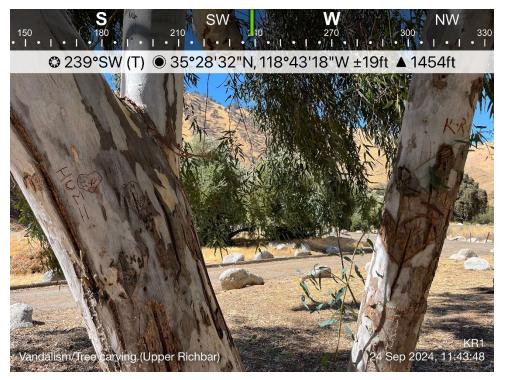

#### Map 5-2. Upper Richbar Day Use Site

Copyright 2025 by Southern California Edison Company

**Site Condition:** There is some evidence of vegetation disturbance due to extended footpath use and creation of informal trails west of the west parking lot. Graffiti is present on rocks, trees, and various structures throughout the site (refer to Appendix B, Photos B-37 and B-51). Litter was present throughout the site and at the beach below the site (refer to Appendix B, Photo B-41). Parking space delineation is faded and hard to see.