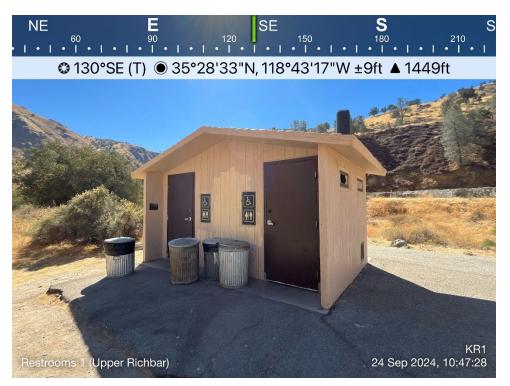

**Site Amenities and Parking:** The site consists of a paved access road, two paved parking lots, picnic areas, and paved access paths to sandy beaches along the river. The parking lots have capacity for 40 vehicles, including two handicap parking spaces (handicap spaces are demarcated by signage and paint). Other site amenities include 14 picnic tables, 10 grills, two pit toilet structures with two stalls each, a large roll-off dumpster, and multiple trash receptacles. Two informational signboards are present, providing fee information and site rules in both English and Spanish. In addition, there is one locked small, one-story, windowless building adjacent to the parking lot that appeared to be unused. Table 5-2 lists and describes each site amenity, indicates whether FSORAG guidelines apply and the FSORAG compliance status of each amenity as applicable, and identifies the corresponding photo of the amenity (photos are located in Appendix B). Map 5-2 illustrates the location of the site and site amenities.

<sup>&</sup>lt;sup>3</sup> During the time of the survey, one pit toilet stall was locked on each of the two pit toilet structures and could not be evaluated under the FSORAG.

| Amenity            | Description                                                                                             | Condition <sup>1</sup> | FSORAG<br>Compliance <sup>2</sup>                                                                                                                 | Photo<br>(Appendix B)                                               |
|--------------------|---------------------------------------------------------------------------------------------------------|------------------------|---------------------------------------------------------------------------------------------------------------------------------------------------|---------------------------------------------------------------------|
| Entry Sign         | Off SR-178                                                                                              | G                      | NA                                                                                                                                                | B-24                                                                |
| West Parking Lot   | Paved; 18 parking spots                                                                                 | Μ                      | Yes                                                                                                                                               | B-26                                                                |
| Dirt Road          | Closed off with a chain in the middle of site                                                           | G                      | NA                                                                                                                                                | B-31                                                                |
| East Parking Lot   | Paved; 22 parking spots                                                                                 | М                      | Yes                                                                                                                                               | B-27, B-28                                                          |
| ADA Parking Spots  | Two spots in the east paved parking lot                                                                 | М                      | Yes                                                                                                                                               | B-27, B-28                                                          |
| Picnic Tables      | Uncovered; 14 tables                                                                                    | M/R                    | No: picnic tables<br>are not accessible<br>via the paved<br>access path<br>(FSORAG Section<br>3.3.2)                                              | B-39, B-42, B-43,<br>B-44, B-45, B-46,<br>B-47, B-48, B-49,<br>B-50 |
| Paved Access Paths | Paths from parking lot lead to beach<br>access area, picnic area with<br>missing table, and pit toilets | M/G                    | No: the surface is<br>uneven due to<br>cracks caused by<br>erosion and the<br>path is not<br>sufficiently wide<br>(FSORAG Section<br>2.3 and 2.7) | B-34, B-35, B-36,<br>B-37, B-38                                     |
| Trash Receptacles  | Metal trash cans outside pit toilet                                                                     | G                      | Yes                                                                                                                                               | B-30, B-32, B-33                                                    |
| Grills             | 10 grills, some rusted                                                                                  | М                      | No: grills are not<br>accessible via the<br>paved access path.<br>(FSORAG Section<br>4.2.6 and 4.2.7)                                             | B-42, B-43, B-44,<br>B-46, B-47, B-48,<br>B-49, B-50                |

| Amenity                                 | Description                                                                                                                         | Condition <sup>1</sup> | FSORAG<br>Compliance <sup>2</sup>                                                                                           | Photo<br>(Appendix B) |
|-----------------------------------------|-------------------------------------------------------------------------------------------------------------------------------------|------------------------|-----------------------------------------------------------------------------------------------------------------------------|-----------------------|
| Pit Toilets                             | Two structures; four stalls total. One<br>pit toilet stall was locked on each of<br>the two structures during time of<br>assessment | R                      | No: restroom door<br>would not open to<br>specified width<br>(FSORAG Section<br>5.3.5, 5.3.2.1 and<br>ABAAS Section<br>404) | B-30, B-32            |
| Informational Signboard and Fee<br>Post | Two signage boards; Spanish and<br>English                                                                                          | G                      | Yes                                                                                                                         | B-25                  |
| Roll-off Dumpster                       |                                                                                                                                     | G                      | No: reach ranges<br>are not within<br>specifications<br>(FSORAG 4.5.5and<br>ABAAS section<br>308)                           | B-33                  |
| Utility Structure                       | One locked structure                                                                                                                | NA                     | NA                                                                                                                          | B-29                  |
| River Access                            | West side of site                                                                                                                   | NA                     | NA                                                                                                                          | B-41                  |
| Beach Access                            | Sand areas                                                                                                                          | NA                     | NA                                                                                                                          | B-40                  |