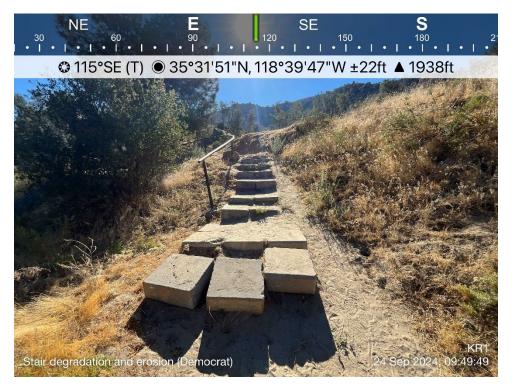

**Site Condition:** Field staff observed areas of erosion along the upper unpaved access road as well as within the unpaved parking lot. There is some evidence of vegetation disturbance due to extended footpath use and creation of informal trails. There is evidence of erosion near the informal overlook, at the covered picnic area, and at the stairs down to the lower boat ramp area. Overgrown vegetation is present on the paved access paths. There was no graffiti or litter throughout the site.