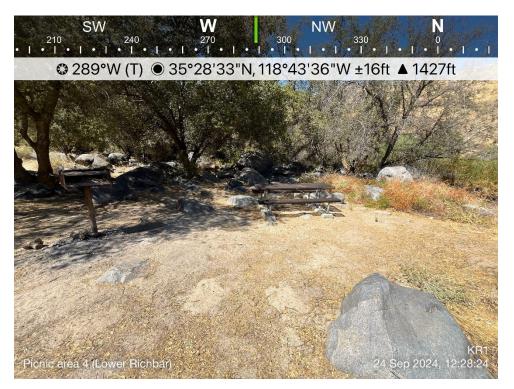

**Site Amenities and Parking:** The site consists of a paved parking lot, picnic areas, and informal trails to the river. The paved parking area has capacity for 11 vehicles, including one handicap parking space (handicap parking spaces are demarcated with signage and paint). Other site amenities include 11 picnic tables, five grills, one pit toilet structures with two stalls and multiple trash receptacles. One informational signboard and one fee post is present on-site. As noted above, there was no informational signage posted on the signboard. Table 5-3 lists and describes each site amenity, indicates whether FSORAG guidelines apply and the FSORAG compliance status of each amenity as applicable, and identifies the corresponding photo of the amenity (photos are located in Appendix B). Map 5-3 illustrates the location of the site and site amenities.

• The fee post is not compliant due to lack of adequate clearance surrounding the post.

**Site Condition:** There is some evidence of vegetation disturbance due to extended footpath use and creation of informal trails. Picnic tables were in generally good condition. Graffiti is present on rocks and trees throughout the site (refer to Appendix B, Photo B-57, B-58, and B-64). Litter was present throughout the site and at the beach below the site. Parking space delineation is faded and hard to see.