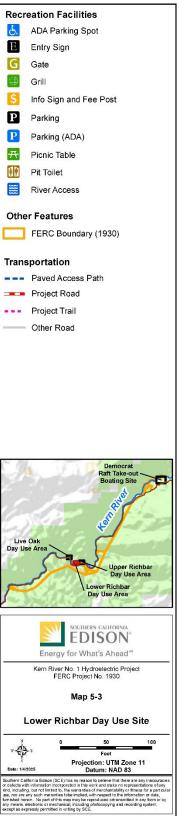

### 5.3 LOWER RICHBAR DAY USE SITE

Lower Richbar Day Use Area is open March through October from 6:00 am until 10:00 pm (Forest Service 2024c). However, during the survey period on September 24, 2024, the day use area appeared to be closed for the season based on the locked entry gate. In addition, the information signboard at the day use site was void of any postings (informational signboards at the open day use sites were populated with postings). The site is accessible via SR-178. The SQF owns and maintains the site, but it is unstaffed. The site is not a KR1 Project facility and is not within the FERC Project boundary along the lower Kern River. A \$12 fee is required to park and utilize this site.

**Site Amenities and Parking:** The site consists of a paved parking lot, picnic areas, and informal trails to the river. The paved parking area has capacity for 11 vehicles, including one handicap parking space (handicap parking spaces are demarcated with signage and paint). Other site amenities include 11 picnic tables, five grills, one pit toilet structures with two stalls and multiple trash receptacles. One informational signboard and one fee post is present on-site. As noted above, there was no informational signage posted on the signboard. Table 5-3 lists and describes each site amenity, indicates whether FSORAG guidelines apply and the FSORAG compliance status of each amenity as applicable, and identifies the corresponding photo of the amenity (photos are located in Appendix B). Map 5-3 illustrates the location of the site and site amenities.

**FSORAG Compliance Summary**: FSORAG compliant site amenities consist of the ADA parking space (one handicap parking spaces as noted above), one of the picnic tables (designed for universal access because it provides an open seating area for a wheelchair), one of the grills (adequate height for an individual in a wheelchair), and one of the paved access paths. The pit toilet stalls, and trash receptacles could not be evaluated under the FSORAG.<sup>4</sup> One site amenity is not compliant with FSORAG guidelines, as follows:

• The fee post is not compliant due to lack of adequate clearance surrounding the post.

**Site Condition:** There is some evidence of vegetation disturbance due to extended footpath use and creation of informal trails. Picnic tables were in generally good condition. Graffiti is present on rocks and trees throughout the site (refer to Appendix B, Photo B-57, B-58, and B-64). Litter was present throughout the site and at the beach below the site. Parking space delineation is faded and hard to see.