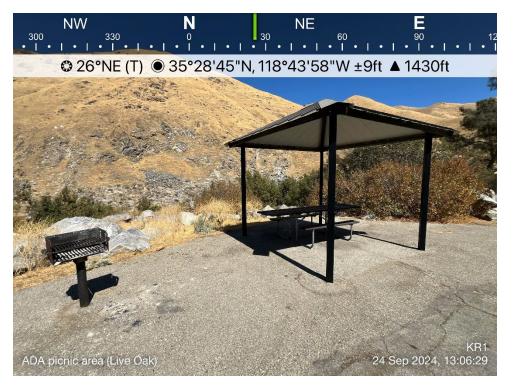

**Site Amenities and Parking:** The site consists of a paved parking lot, picnic areas, and river access. The paved parking area has capacity for 16 vehicles, including three handicap parking spaces (handicap parking spaces are demarcated with signage and paint). Other site amenities include 10 picnic tables (including one covered picnic table), three grills, one pit toilet structures with two stalls, and multiple trash receptacles. One informational signboard and one fee post is present on-site. As noted above, there was no informational signage posted. Table 5-4 lists and describes each site amenity, indicates whether FSORAG guidelines apply and the FSORAG compliance status of each amenity as applicable, and identifies the corresponding photo of the amenity (photos are located in Appendix B). Map 5-4 illustrates the location of the site and site amenities.