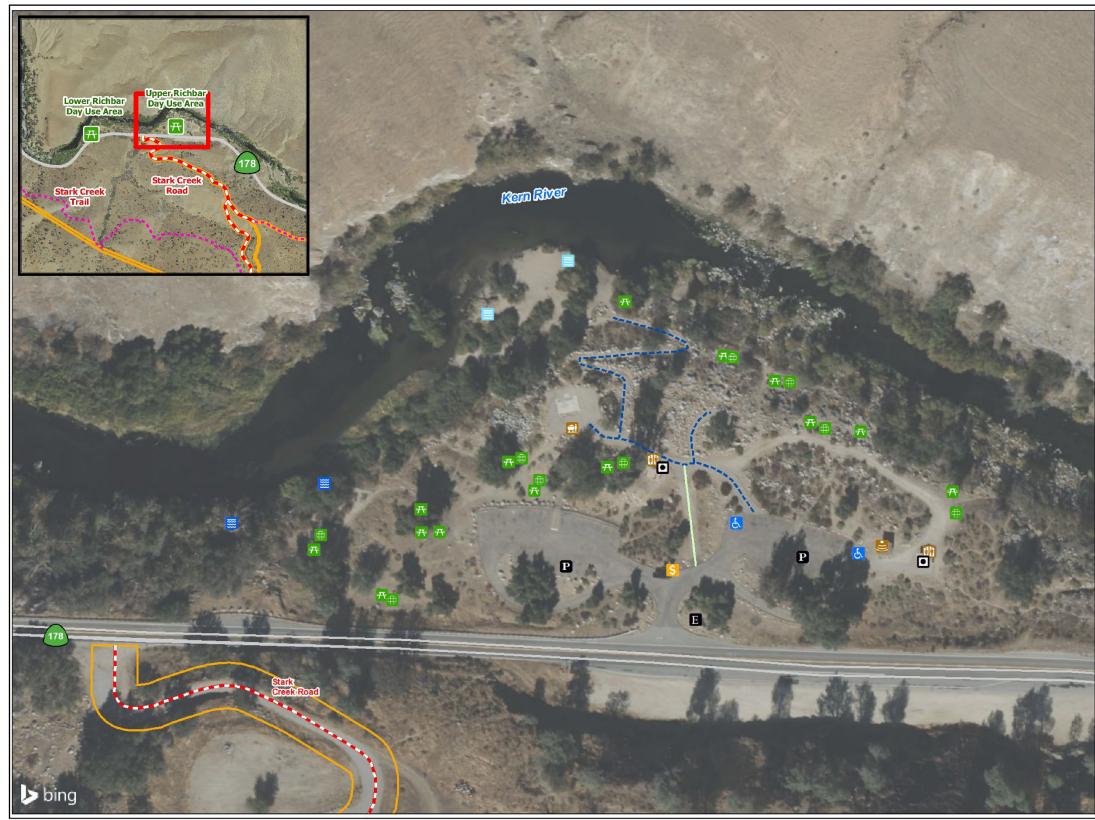

#### 5.2 UPPER RICHBAR DAY USE AREA

Upper Richbar Day Use Area is open year-round from 6:00 am until 10:00 pm (Forest Service 2024b). The site is accessible via SR-178. The SQF owns and maintains the site, but it is unstaffed. The site is not a KR1 Project facility and is not within the FERC Project boundary along the lower Kern River. A \$12 fee is required to park and utilize this site.

**Site Amenities and Parking:** The site consists of a paved access road, two paved parking lots, picnic areas, and paved access paths to sandy beaches along the river. The parking lots have capacity for 40 vehicles, including two handicap parking spaces (handicap spaces are demarcated by signage and paint). Other site amenities include 14 picnic tables, 10 grills, two pit toilet structures with two stalls each, a large roll-off dumpster, and multiple trash receptacles. Two informational signboards are present, providing fee information and site rules in both English and Spanish. In addition, there is one locked small, one-story, windowless building adjacent to the parking lot that appeared to be unused. Table 5-2 lists and describes each site amenity, indicates whether FSORAG guidelines apply and the FSORAG compliance status of each amenity as applicable, and identifies the corresponding photo of the amenity (photos are located in Appendix B). Map 5-2 illustrates the location of the site and site amenities.

#### Map 5-2. Upper Richbar Day Use Site

Copyright 2025 by Southern California Edison Company

**Site Condition:** There is some evidence of vegetation disturbance due to extended footpath use and creation of informal trails west of the west parking lot. Graffiti is present on rocks, trees, and various structures throughout the site (refer to Appendix B, Photos B-37 and B-51). Litter was present throughout the site and at the beach below the site (refer to Appendix B, Photo B-41). Parking space delineation is faded and hard to see.