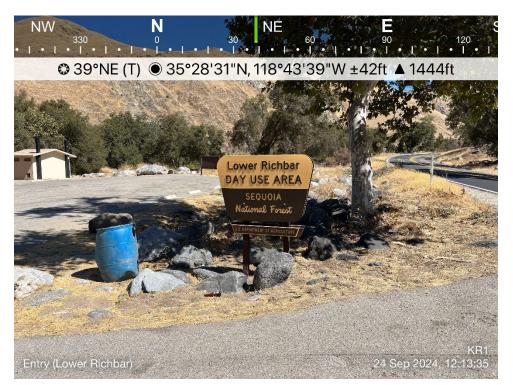

### 5.3 LOWER RICHBAR DAY USE SITE

Lower Richbar Day Use Area is open March through October from 6:00 am until 10:00 pm (Forest Service 2024c). However, during the survey period on September 24, 2024, the day use area appeared to be closed for the season based on the locked entry gate. In addition, the information signboard at the day use site was void of any postings (informational signboards at the open day use sites were populated with postings). The site is accessible via SR-178. The SQF owns and maintains the site, but it is unstaffed. The site is not a KR1 Project facility and is not within the FERC Project boundary along the lower Kern River. A \$12 fee is required to park and utilize this site.

**Site Amenities and Parking:** The site consists of a paved parking lot, picnic areas, and informal trails to the river. The paved parking area has capacity for 11 vehicles, including one handicap parking space (handicap parking spaces are demarcated with signage and paint). Other site amenities include 11 picnic tables, five grills, one pit toilet structures with two stalls and multiple trash receptacles. One informational signboard and one fee post is present on-site. As noted above, there was no informational signage posted on the signboard. Table 5-3 lists and describes each site amenity, indicates whether FSORAG guidelines apply and the FSORAG compliance status of each amenity as applicable, and identifies the corresponding photo of the amenity (photos are located in Appendix B). Map 5-3 illustrates the location of the site and site amenities.