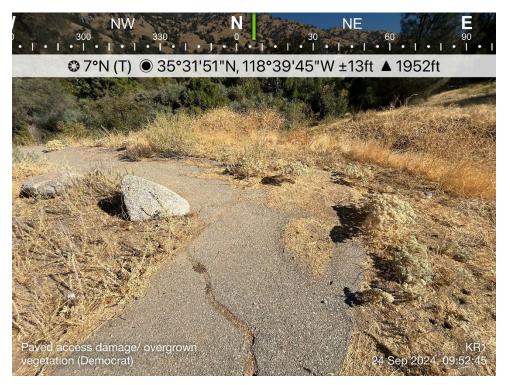

- The paved access paths are not compliant due to overgrown vegetation, missing handrails, and eroded, uneven and incomplete sections of pavement.
- The informal overlook is not compliant due to inadequate clearance around the picnic shelter for viewing and maneuvering.
- The trash receptacle is not compliant due to reach ranges outside of the required specifications.
- The covered picnic area is not compliant due to inadequate clearance around the picnic table and noncompliant access paths.

**Site Condition:** Field staff observed areas of erosion along the upper unpaved access road as well as within the unpaved parking lot. There is some evidence of vegetation disturbance due to extended footpath use and creation of informal trails. There is evidence of erosion near the informal overlook, at the covered picnic area, and at the stairs down to the lower boat ramp area. Overgrown vegetation is present on the paved access paths. There was no graffiti or litter throughout the site.

## Table 5-1. Democrat Raft Take-out Boating Site Day Use Site Amenities

| Amenity                                         | Description                                                           | Condition <sup>1</sup> | FSORAG<br>Compliance <sup>2</sup>                                                                                                                                     | Photo<br>(Appendix B) |
|-------------------------------------------------|-----------------------------------------------------------------------|------------------------|-----------------------------------------------------------------------------------------------------------------------------------------------------------------------|-----------------------|
| Paved Access Path                               | From pit toilet structure to covered picnic table area                | М                      | No: overgrown<br>vegetation, missing<br>handrails and<br>eroded, uneven,<br>and incomplete<br>sections (ABAAS<br>Section 505.1 and<br>FSORAG Sections<br>2.2 and 2.7) | B-11, B-12, B-13      |
| Entry Sign                                      | Off SR-178                                                            | G                      | NA                                                                                                                                                                    | B-1                   |
| Directional Sign Along Access Road              | Along paved access road                                               | G                      | NA                                                                                                                                                                    | B-2                   |
| Informational Signboard 1 (Fire<br>Information) | English; glass and fire information                                   | G                      | Yes                                                                                                                                                                   | B-16                  |
| Informational Signboard 2 (General Information) | English; hours of operation, fire, fishing, dog and glass information | G                      | Yes                                                                                                                                                                   | B-22                  |