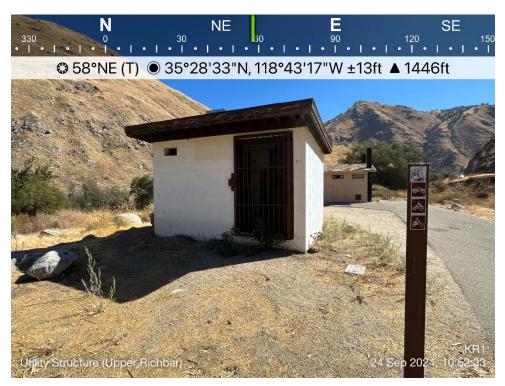

**Site Amenities and Parking:** The site consists of a paved access road, two paved parking lots, picnic areas, and paved access paths to sandy beaches along the river. The parking lots have capacity for 40 vehicles, including two handicap parking spaces (handicap spaces are demarcated by signage and paint). Other site amenities include 14 picnic tables, 10 grills, two pit toilet structures with two stalls each, a large roll-off dumpster, and multiple trash receptacles. Two informational signboards are present, providing fee information and site rules in both English and Spanish. In addition, there is one locked small, one-story, windowless building adjacent to the parking lot that appeared to be unused. Table 5-2 lists and describes each site amenity, indicates whether FSORAG guidelines apply and the FSORAG compliance status of each amenity as applicable, and identifies the corresponding photo of the amenity (photos are located in Appendix B). Map 5-2 illustrates the location of the site and site amenities.

| Amenity                                 | Description                                                                                                                         | Condition <sup>1</sup> | FSORAG<br>Compliance <sup>2</sup>                                                                                           | Photo<br>(Appendix B) |
|-----------------------------------------|-------------------------------------------------------------------------------------------------------------------------------------|------------------------|-----------------------------------------------------------------------------------------------------------------------------|-----------------------|
| Pit Toilets                             | Two structures; four stalls total. One<br>pit toilet stall was locked on each of<br>the two structures during time of<br>assessment | R                      | No: restroom door<br>would not open to<br>specified width<br>(FSORAG Section<br>5.3.5, 5.3.2.1 and<br>ABAAS Section<br>404) | B-30, B-32            |
| Informational Signboard and Fee<br>Post | Two signage boards; Spanish and<br>English                                                                                          | G                      | Yes                                                                                                                         | B-25                  |
| Roll-off Dumpster                       |                                                                                                                                     | G                      | No: reach ranges<br>are not within<br>specifications<br>(FSORAG 4.5.5and<br>ABAAS section<br>308)                           | B-33                  |
| Utility Structure                       | One locked structure                                                                                                                | NA                     | NA                                                                                                                          | B-29                  |
| River Access                            | West side of site                                                                                                                   | NA                     | NA                                                                                                                          | B-41                  |
| Beach Access                            | Sand areas                                                                                                                          | NA                     | NA                                                                                                                          | B-40                  |