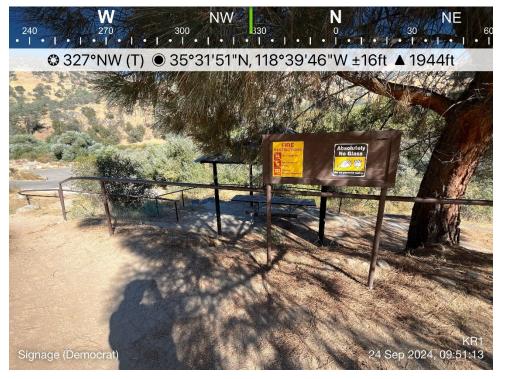

**Site Amenities and Parking:** The site consists of a paved access road leading to a paved whitewater access area with a two-lane carry-in boat launch. There is also an unpaved access road leading to an unpaved parking lot and turnout area uphill from the paved whitewater access area. The unpaved parking lot/upper parking lot has capacity for approximately 22 vehicles, including two handicap parking spaces (handicap parking spaces are demarcated with signage). Other site amenities include one trash receptacle, one covered picnic area, one informal overlook and one pit toilet structure with two stalls. Signage, in English, was posted on two informal signboards. One signboard includes information about fire restrictions. The other signboard includes information about fishing, hours of operation, and site rules. Table 5-1 lists and describes each site amenity, indicates whether FSORAG guidelines apply and the FSORAG compliance status of each amenity as applicable, and identifies the corresponding photo of the amenity (photos are located in Appendix B). Map 5-1 illustrates the location of the site and site amenities.

**Site Condition:** Field staff observed areas of erosion along the upper unpaved access road as well as within the unpaved parking lot. There is some evidence of vegetation disturbance due to extended footpath use and creation of informal trails. There is evidence of erosion near the informal overlook, at the covered picnic area, and at the stairs down to the lower boat ramp area. Overgrown vegetation is present on the paved access paths. There was no graffiti or litter throughout the site.

## Table 5-1. Democrat Raft Take-out Boating Site Day Use Site Amenities

| Amenity                                         | Description                                                           | Condition <sup>1</sup> | FSORAG<br>Compliance <sup>2</sup>                                                                                                                                     | Photo<br>(Appendix B) |
|-------------------------------------------------|-----------------------------------------------------------------------|------------------------|-----------------------------------------------------------------------------------------------------------------------------------------------------------------------|-----------------------|
| Paved Access Path                               | From pit toilet structure to covered picnic table area                | М                      | No: overgrown<br>vegetation, missing<br>handrails and<br>eroded, uneven,<br>and incomplete<br>sections (ABAAS<br>Section 505.1 and<br>FSORAG Sections<br>2.2 and 2.7) | B-11, B-12, B-13      |
| Entry Sign                                      | Off SR-178                                                            | G                      | NA                                                                                                                                                                    | B-1                   |
| Directional Sign Along Access Road              | Along paved access road                                               | G                      | NA                                                                                                                                                                    | B-2                   |
| Informational Signboard 1 (Fire<br>Information) | English; glass and fire information                                   | G                      | Yes                                                                                                                                                                   | B-16                  |
| Informational Signboard 2 (General Information) | English; hours of operation, fire, fishing, dog and glass information | G                      | Yes                                                                                                                                                                   | B-22                  |