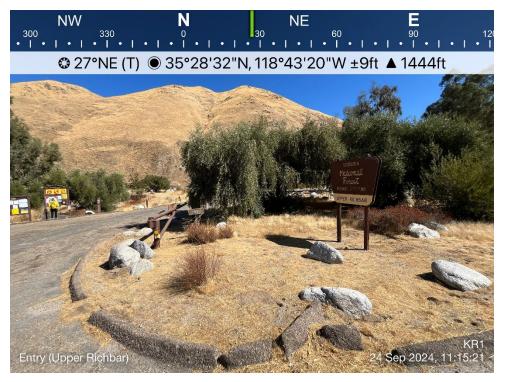

#### 5.2 UPPER RICHBAR DAY USE AREA

Upper Richbar Day Use Area is open year-round from 6:00 am until 10:00 pm (Forest Service 2024b). The site is accessible via SR-178. The SQF owns and maintains the site, but it is unstaffed. The site is not a KR1 Project facility and is not within the FERC Project boundary along the lower Kern River. A \$12 fee is required to park and utilize this site.

**Site Amenities and Parking:** The site consists of a paved access road, two paved parking lots, picnic areas, and paved access paths to sandy beaches along the river. The parking lots have capacity for 40 vehicles, including two handicap parking spaces (handicap spaces are demarcated by signage and paint). Other site amenities include 14 picnic tables, 10 grills, two pit toilet structures with two stalls each, a large roll-off dumpster, and multiple trash receptacles. Two informational signboards are present, providing fee information and site rules in both English and Spanish. In addition, there is one locked small, one-story, windowless building adjacent to the parking lot that appeared to be unused. Table 5-2 lists and describes each site amenity, indicates whether FSORAG guidelines apply and the FSORAG compliance status of each amenity as applicable, and identifies the corresponding photo of the amenity (photos are located in Appendix B). Map 5-2 illustrates the location of the site and site amenities.