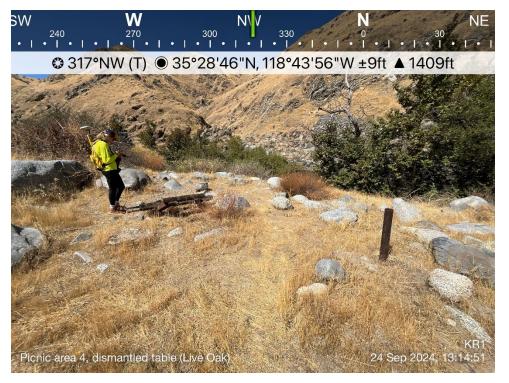

### 5.4 LIVE OAK DAY USE SITE

Live Oak Day Use Area is open May 10 through September 15 from 6 am to 10 pm (Forest Service 2024d). During the survey period on September 24, 2024, the day use area appeared to be closed for the season based on the locked entry gate. In addition, the informational signboard was void of any postings (informational signboards at the open day use sites were populated with postings). The site is accessible via SR-178. The SQF owns and maintains the site, but it is unstaffed. The site is not a KR1 Project facility and is not within the FERC Project boundary along the lower Kern River. A \$12 fee is required to park and utilize this site.

**Site Amenities and Parking:** The site consists of a paved parking lot, picnic areas, and river access. The paved parking area has capacity for 16 vehicles, including three handicap parking spaces (handicap parking spaces are demarcated with signage and paint). Other site amenities include 10 picnic tables (including one covered picnic table), three grills, one pit toilet structures with two stalls, and multiple trash receptacles. One informational signboard and one fee post is present on-site. As noted above, there was no informational signage posted. Table 5-4 lists and describes each site amenity, indicates whether FSORAG guidelines apply and the FSORAG compliance status of each amenity as applicable, and identifies the corresponding photo of the amenity (photos are located in Appendix B). Map 5-4 illustrates the location of the site and site amenities.

- The fee post is not compliant due to lack of adequate clearance surrounding the post.
- Two paved paths are not compliant because they are too steep.

**Site Condition:** There is some evidence of vegetation disturbance due to extended footpath use and creation of informal trails (refer to Appendix B, Photo B-75 and B-77). Parking space delineation is faded and hard to see. Many of the picnic tables are in poor condition, require maintenance, or are missing. Some areas had posts for grills, but the grills themselves were absent (appeared to have been removed by force). Graffiti is present on rocks, pit toilets, and tables throughout the site (refer to Appendix B, Photo B-76).