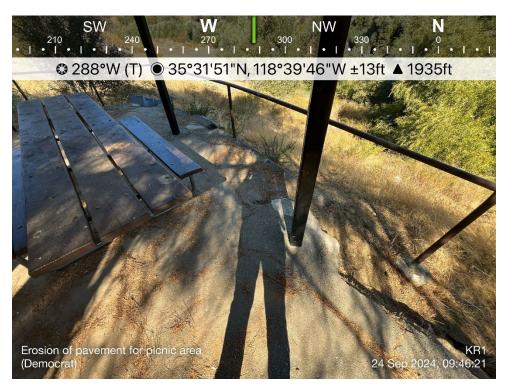

- The paved access paths are not compliant due to overgrown vegetation, missing handrails, and eroded, uneven and incomplete sections of pavement.
- The informal overlook is not compliant due to inadequate clearance around the picnic shelter for viewing and maneuvering.
- The trash receptacle is not compliant due to reach ranges outside of the required specifications.
- The covered picnic area is not compliant due to inadequate clearance around the picnic table and noncompliant access paths.

**Site Condition:** Field staff observed areas of erosion along the upper unpaved access road as well as within the unpaved parking lot. There is some evidence of vegetation disturbance due to extended footpath use and creation of informal trails. There is evidence of erosion near the informal overlook, at the covered picnic area, and at the stairs down to the lower boat ramp area. Overgrown vegetation is present on the paved access paths. There was no graffiti or litter throughout the site.