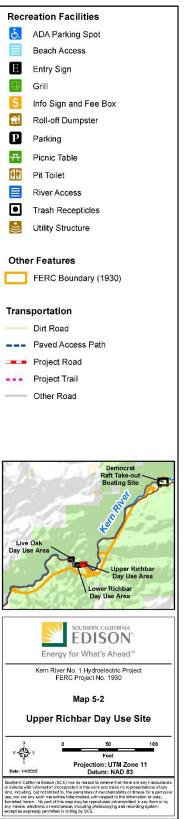

#### 5.2 UPPER RICHBAR DAY USE AREA

Upper Richbar Day Use Area is open year-round from 6:00 am until 10:00 pm (Forest Service 2024b). The site is accessible via SR-178. The SQF owns and maintains the site, but it is unstaffed. The site is not a KR1 Project facility and is not within the FERC Project boundary along the lower Kern River. A \$12 fee is required to park and utilize this site.

**Site Amenities and Parking:** The site consists of a paved access road, two paved parking lots, picnic areas, and paved access paths to sandy beaches along the river. The parking lots have capacity for 40 vehicles, including two handicap parking spaces (handicap spaces are demarcated by signage and paint). Other site amenities include 14 picnic tables, 10 grills, two pit toilet structures with two stalls each, a large roll-off dumpster, and multiple trash receptacles. Two informational signboards are present, providing fee information and site rules in both English and Spanish. In addition, there is one locked small, one-story, windowless building adjacent to the parking lot that appeared to be unused. Table 5-2 lists and describes each site amenity, indicates whether FSORAG guidelines apply and the FSORAG compliance status of each amenity as applicable, and identifies the corresponding photo of the amenity (photos are located in Appendix B). Map 5-2 illustrates the location of the site and site amenities.

**FSORAG Compliance Summary:** FSORAG compliant site amenities consist of the two paved parking areas, ADA parking spaces (two handicap parking spaces as noted above), trash receptacles, one of the pit toilet stalls,<sup>3</sup> and the informational signboards and fee post. Five site amenities are not compliant with FSORAG guidelines, as follows:

#### Map 5-2. Upper Richbar Day Use Site

Copyright 2025 by Southern California Edison Company

**Site Condition:** There is some evidence of vegetation disturbance due to extended footpath use and creation of informal trails west of the west parking lot. Graffiti is present on rocks, trees, and various structures throughout the site (refer to Appendix B, Photos B-37 and B-51). Litter was present throughout the site and at the beach below the site (refer to Appendix B, Photo B-41). Parking space delineation is faded and hard to see.