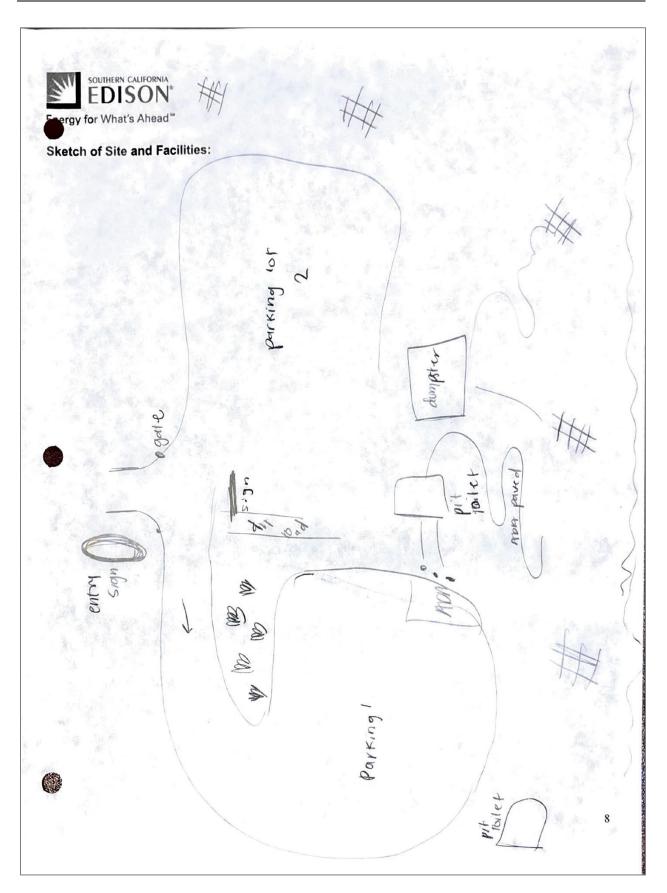

5

Sketch of Site and Facilities:

### 5.4 LIVE OAK DAY USE SITE

Live Oak Day Use Area is open May 10 through September 15 from 6 am to 10 pm (Forest Service 2024d). During the survey period on September 24, 2024, the day use area appeared to be closed for the season based on the locked entry gate. In addition, the informational signboard was void of any postings (informational signboards at the open day use sites were populated with postings). The site is accessible via SR-178. The SQF owns and maintains the site, but it is unstaffed. The site is not a KR1 Project facility and is not within the FERC Project boundary along the lower Kern River. A \$12 fee is required to park and utilize this site.

**Site Amenities and Parking:** The site consists of a paved parking lot, picnic areas, and river access. The paved parking area has capacity for 16 vehicles, including three handicap parking spaces (handicap parking spaces are demarcated with signage and paint). Other site amenities include 10 picnic tables (including one covered picnic table), three grills, one pit toilet structures with two stalls, and multiple trash receptacles. One informational signboard and one fee post is present on-site. As noted above, there was no informational signage posted. Table 5-4 lists and describes each site amenity, indicates whether FSORAG guidelines apply and the FSORAG compliance status of each amenity as applicable, and identifies the corresponding photo of the amenity (photos are located in Appendix B). Map 5-4 illustrates the location of the site and site amenities.