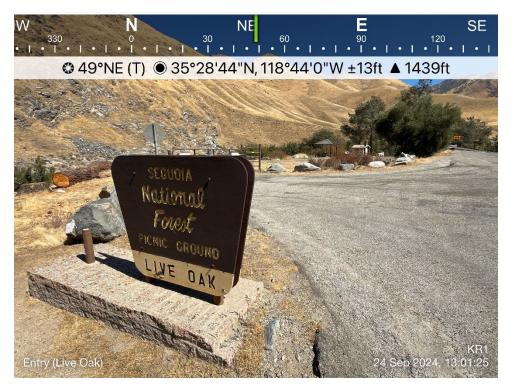

### 5.4 LIVE OAK DAY USE SITE

Live Oak Day Use Area is open May 10 through September 15 from 6 am to 10 pm (Forest Service 2024d). During the survey period on September 24, 2024, the day use area appeared to be closed for the season based on the locked entry gate. In addition, the informational signboard was void of any postings (informational signboards at the open day use sites were populated with postings). The site is accessible via SR-178. The SQF owns and maintains the site, but it is unstaffed. The site is not a KR1 Project facility and is not within the FERC Project boundary along the lower Kern River. A \$12 fee is required to park and utilize this site.