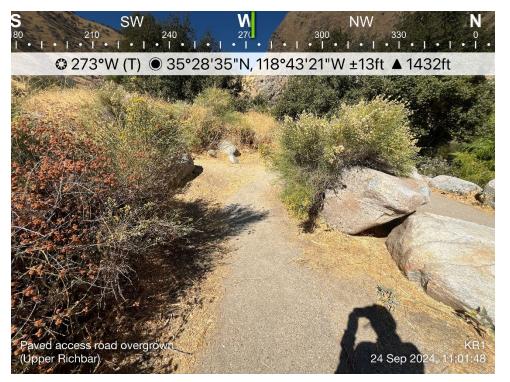

**Site Amenities and Parking:** The site consists of a paved access road leading to a paved whitewater access area with a two-lane carry-in boat launch. There is also an unpaved access road leading to an unpaved parking lot and turnout area uphill from the paved whitewater access area. The unpaved parking lot/upper parking lot has capacity for approximately 22 vehicles, including two handicap parking spaces (handicap parking spaces are demarcated with signage). Other site amenities include one trash receptacle, one covered picnic area, one informal overlook and one pit toilet structure with two stalls. Signage, in English, was posted on two informal signboards. One signboard includes information about fire restrictions. The other signboard includes information about fishing, hours of operation, and site rules. Table 5-1 lists and describes each site amenity, indicates whether FSORAG guidelines apply and the FSORAG compliance status of each amenity as applicable, and identifies the corresponding photo of the amenity (photos are located in Appendix B). Map 5-1 illustrates the location of the site and site amenities.

- The paved access paths are not compliant due to overgrown vegetation, missing handrails, and eroded, uneven and incomplete sections of pavement.
- The informal overlook is not compliant due to inadequate clearance around the picnic shelter for viewing and maneuvering.
- The trash receptacle is not compliant due to reach ranges outside of the required specifications.
- The covered picnic area is not compliant due to inadequate clearance around the picnic table and noncompliant access paths.

**Site Condition:** Field staff observed areas of erosion along the upper unpaved access road as well as within the unpaved parking lot. There is some evidence of vegetation disturbance due to extended footpath use and creation of informal trails. There is evidence of erosion near the informal overlook, at the covered picnic area, and at the stairs down to the lower boat ramp area. Overgrown vegetation is present on the paved access paths. There was no graffiti or litter throughout the site.