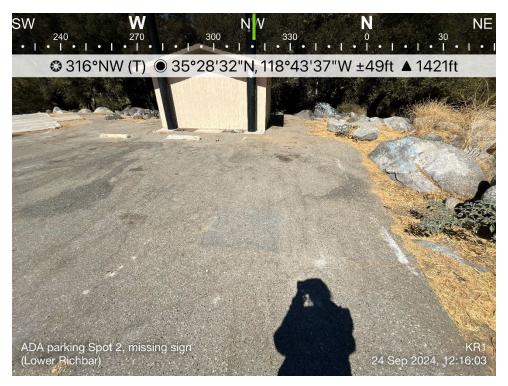

**Site Amenities and Parking:** The site consists of a paved parking lot, picnic areas, and informal trails to the river. The paved parking area has capacity for 11 vehicles, including one handicap parking space (handicap parking spaces are demarcated with signage and paint). Other site amenities include 11 picnic tables, five grills, one pit toilet structures with two stalls and multiple trash receptacles. One informational signboard and one fee post is present on-site. As noted above, there was no informational signage posted on the signboard. Table 5-3 lists and describes each site amenity, indicates whether FSORAG guidelines apply and the FSORAG compliance status of each amenity as applicable, and identifies the corresponding photo of the amenity (photos are located in Appendix B). Map 5-3 illustrates the location of the site and site amenities.

**FSORAG Compliance Summary**: FSORAG compliant site amenities consist of the ADA parking space (one handicap parking spaces as noted above), one of the picnic tables (designed for universal access because it provides an open seating area for a wheelchair), one of the grills (adequate height for an individual in a wheelchair), and one of the paved access paths. The pit toilet stalls, and trash receptacles could not be evaluated under the FSORAG.<sup>4</sup> One site amenity is not compliant with FSORAG guidelines, as follows: