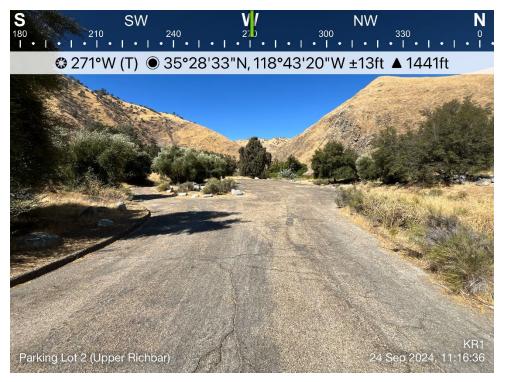

**Site Amenities and Parking:** The site consists of a paved access road, two paved parking lots, picnic areas, and paved access paths to sandy beaches along the river. The parking lots have capacity for 40 vehicles, including two handicap parking spaces (handicap spaces are demarcated by signage and paint). Other site amenities include 14 picnic tables, 10 grills, two pit toilet structures with two stalls each, a large roll-off dumpster, and multiple trash receptacles. Two informational signboards are present, providing fee information and site rules in both English and Spanish. In addition, there is one locked small, one-story, windowless building adjacent to the parking lot that appeared to be unused. Table 5-2 lists and describes each site amenity, indicates whether FSORAG guidelines apply and the FSORAG compliance status of each amenity as applicable, and identifies the corresponding photo of the amenity (photos are located in Appendix B). Map 5-2 illustrates the location of the site and site amenities.