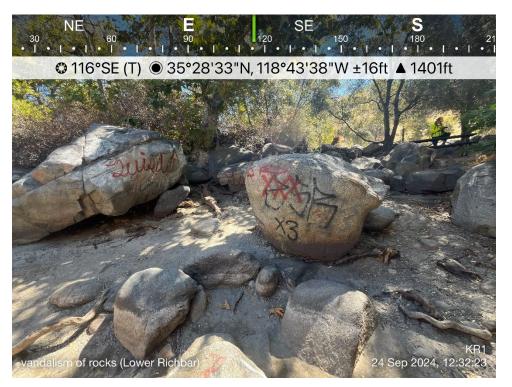

#### Map 5-2. Upper Richbar Day Use Site

Copyright 2025 by Southern California Edison Company

**Site Condition:** There is some evidence of vegetation disturbance due to extended footpath use and creation of informal trails west of the west parking lot. Graffiti is present on rocks, trees, and various structures throughout the site (refer to Appendix B, Photos B-37 and B-51). Litter was present throughout the site and at the beach below the site (refer to Appendix B, Photo B-41). Parking space delineation is faded and hard to see.