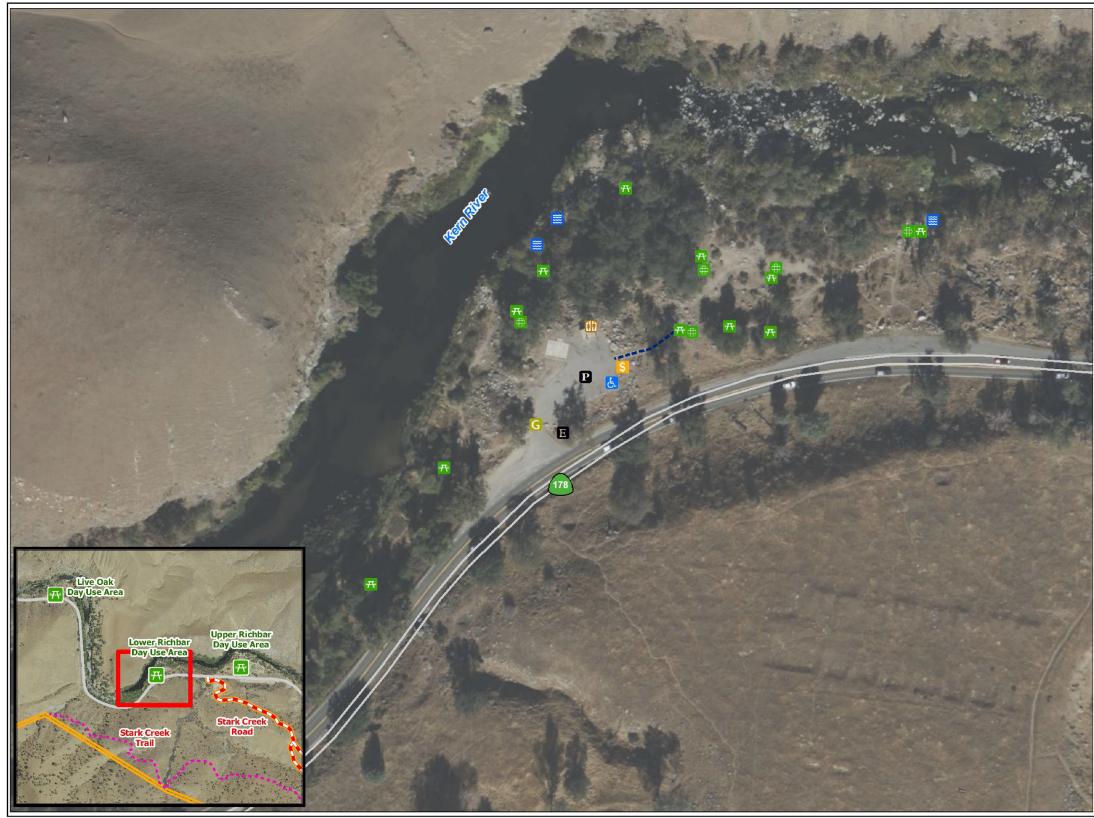

#### 5.2 UPPER RICHBAR DAY USE AREA

Upper Richbar Day Use Area is open year-round from 6:00 am until 10:00 pm (Forest Service 2024b). The site is accessible via SR-178. The SQF owns and maintains the site, but it is unstaffed. The site is not a KR1 Project facility and is not within the FERC Project boundary along the lower Kern River. A \$12 fee is required to park and utilize this site.

**Site Amenities and Parking:** The site consists of a paved access road, two paved parking lots, picnic areas, and paved access paths to sandy beaches along the river. The parking lots have capacity for 40 vehicles, including two handicap parking spaces (handicap spaces are demarcated by signage and paint). Other site amenities include 14 picnic tables, 10 grills, two pit toilet structures with two stalls each, a large roll-off dumpster, and multiple trash receptacles. Two informational signboards are present, providing fee information and site rules in both English and Spanish. In addition, there is one locked small, one-story, windowless building adjacent to the parking lot that appeared to be unused. Table 5-2 lists and describes each site amenity, indicates whether FSORAG guidelines apply and the FSORAG compliance status of each amenity as applicable, and identifies the corresponding photo of the amenity (photos are located in Appendix B). Map 5-2 illustrates the location of the site and site amenities.

**FSORAG Compliance Summary:** FSORAG compliant site amenities consist of the two paved parking areas, ADA parking spaces (two handicap parking spaces as noted above), trash receptacles, one of the pit toilet stalls,<sup>3</sup> and the informational signboards and fee post. Five site amenities are not compliant with FSORAG guidelines, as follows:

#### Map 5-2. Upper Richbar Day Use Site

Copyright 2025 by Southern California Edison Company

**Site Condition:** There is some evidence of vegetation disturbance due to extended footpath use and creation of informal trails west of the west parking lot. Graffiti is present on rocks, trees, and various structures throughout the site (refer to Appendix B, Photos B-37 and B-51). Litter was present throughout the site and at the beach below the site (refer to Appendix B, Photo B-41). Parking space delineation is faded and hard to see.