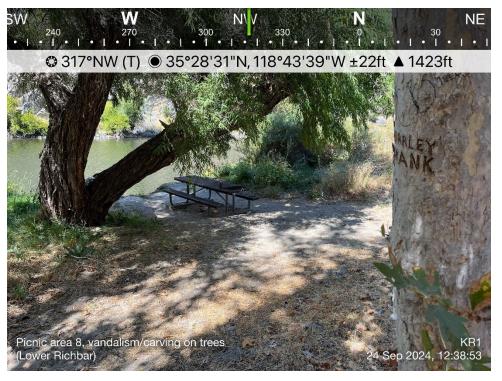

#### Map 5-2. Upper Richbar Day Use Site

Copyright 2025 by Southern California Edison Company

**Site Condition:** There is some evidence of vegetation disturbance due to extended footpath use and creation of informal trails west of the west parking lot. Graffiti is present on rocks, trees, and various structures throughout the site (refer to Appendix B, Photos B-37 and B-51). Litter was present throughout the site and at the beach below the site (refer to Appendix B, Photo B-41). Parking space delineation is faded and hard to see.