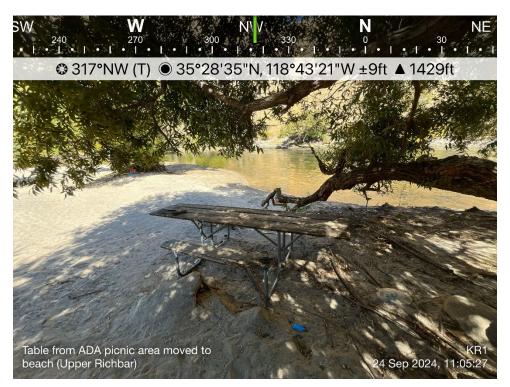

- One of the pit toilet stalls is not compliant due to uneven pavement limiting the door from opening to the specified width.
- The paved access paths leading to the beach access area are not compliant due to uneven surface, insufficient width, and a gap in connectivity between the end of the path and the beach.
- The picnic tables are not compliant because they are not accessible via a paved access path. In addition, though one of the picnic tables is designed for universal access (providing an open seating area for a wheelchair), this picnic table has been relocated (assumingly by visitors) from along the paved access path to a river-side beach location at the end of a non-compliant paved access path.
- Grills are not compliant because they are not accessible from a paved access path.
- The large roll-off dumpster was not compliant due to reach ranges outside of specifications.