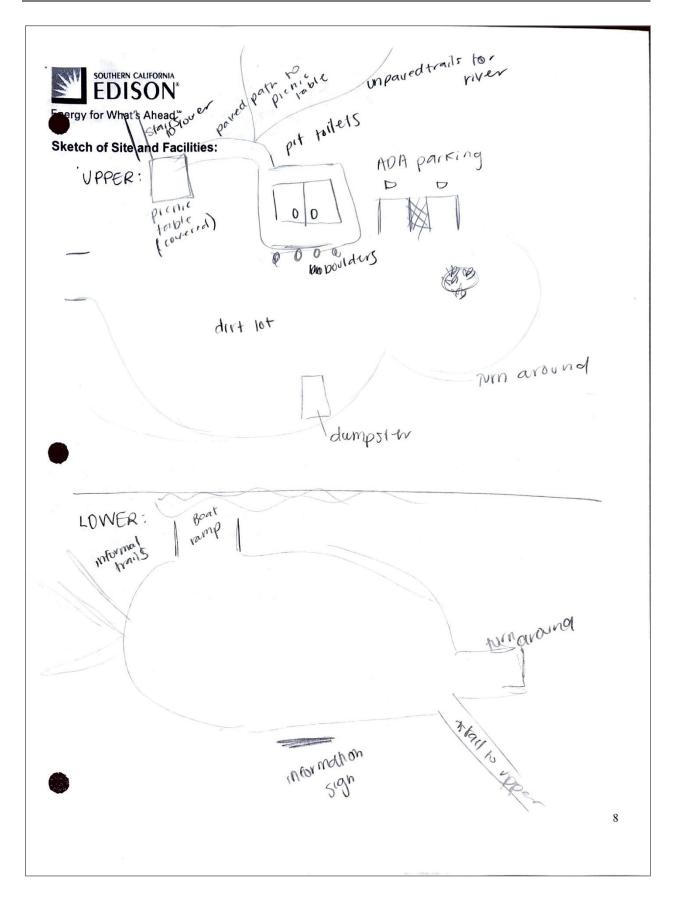

5

Sketch of Site and Facilities:

#### 5.2 UPPER RICHBAR DAY USE AREA

Upper Richbar Day Use Area is open year-round from 6:00 am until 10:00 pm (Forest Service 2024b). The site is accessible via SR-178. The SQF owns and maintains the site, but it is unstaffed. The site is not a KR1 Project facility and is not within the FERC Project boundary along the lower Kern River. A \$12 fee is required to park and utilize this site.

**Site Amenities and Parking:** The site consists of a paved access road, two paved parking lots, picnic areas, and paved access paths to sandy beaches along the river. The parking lots have capacity for 40 vehicles, including two handicap parking spaces (handicap spaces are demarcated by signage and paint). Other site amenities include 14 picnic tables, 10 grills, two pit toilet structures with two stalls each, a large roll-off dumpster, and multiple trash receptacles. Two informational signboards are present, providing fee information and site rules in both English and Spanish. In addition, there is one locked small, one-story, windowless building adjacent to the parking lot that appeared to be unused. Table 5-2 lists and describes each site amenity, indicates whether FSORAG guidelines apply and the FSORAG compliance status of each amenity as applicable, and identifies the corresponding photo of the amenity (photos are located in Appendix B). Map 5-2 illustrates the location of the site and site amenities.

### 5.3 LOWER RICHBAR DAY USE SITE

Lower Richbar Day Use Area is open March through October from 6:00 am until 10:00 pm (Forest Service 2024c). However, during the survey period on September 24, 2024, the day use area appeared to be closed for the season based on the locked entry gate. In addition, the information signboard at the day use site was void of any postings (informational signboards at the open day use sites were populated with postings). The site is accessible via SR-178. The SQF owns and maintains the site, but it is unstaffed. The site is not a KR1 Project facility and is not within the FERC Project boundary along the lower Kern River. A \$12 fee is required to park and utilize this site.

**Site Amenities and Parking:** The site consists of a paved parking lot, picnic areas, and informal trails to the river. The paved parking area has capacity for 11 vehicles, including one handicap parking space (handicap parking spaces are demarcated with signage and paint). Other site amenities include 11 picnic tables, five grills, one pit toilet structures with two stalls and multiple trash receptacles. One informational signboard and one fee post is present on-site. As noted above, there was no informational signage posted on the signboard. Table 5-3 lists and describes each site amenity, indicates whether FSORAG guidelines apply and the FSORAG compliance status of each amenity as applicable, and identifies the corresponding photo of the amenity (photos are located in Appendix B). Map 5-3 illustrates the location of the site and site amenities.