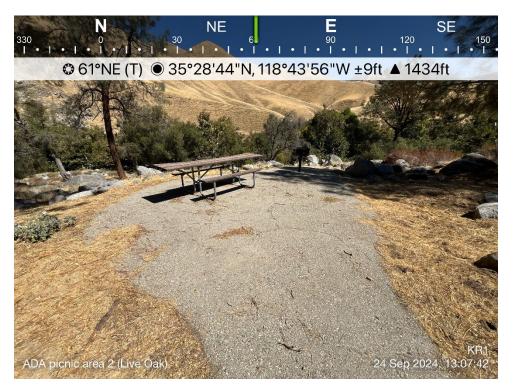

### 5.4 LIVE OAK DAY USE SITE

Live Oak Day Use Area is open May 10 through September 15 from 6 am to 10 pm (Forest Service 2024d). During the survey period on September 24, 2024, the day use area appeared to be closed for the season based on the locked entry gate. In addition, the informational signboard was void of any postings (informational signboards at the open day use sites were populated with postings). The site is accessible via SR-178. The SQF owns and maintains the site, but it is unstaffed. The site is not a KR1 Project facility and is not within the FERC Project boundary along the lower Kern River. A \$12 fee is required to park and utilize this site.

**Site Amenities and Parking:** The site consists of a paved parking lot, picnic areas, and river access. The paved parking area has capacity for 16 vehicles, including three handicap parking spaces (handicap parking spaces are demarcated with signage and paint). Other site amenities include 10 picnic tables (including one covered picnic table), three grills, one pit toilet structures with two stalls, and multiple trash receptacles. One informational signboard and one fee post is present on-site. As noted above, there was no informational signage posted. Table 5-4 lists and describes each site amenity, indicates whether FSORAG guidelines apply and the FSORAG compliance status of each amenity as applicable, and identifies the corresponding photo of the amenity (photos are located in Appendix B). Map 5-4 illustrates the location of the site and site amenities.

- The fee post is not compliant due to lack of adequate clearance surrounding the post.
- Two paved paths are not compliant because they are too steep.

**Site Condition:** There is some evidence of vegetation disturbance due to extended footpath use and creation of informal trails (refer to Appendix B, Photo B-75 and B-77). Parking space delineation is faded and hard to see. Many of the picnic tables are in poor condition, require maintenance, or are missing. Some areas had posts for grills, but the grills themselves were absent (appeared to have been removed by force). Graffiti is present on rocks, pit toilets, and tables throughout the site (refer to Appendix B, Photo B-76).