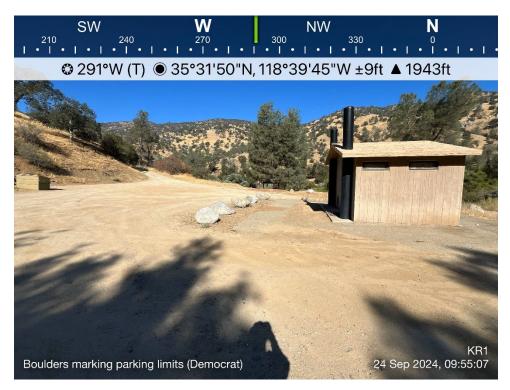

**Site Amenities and Parking:** The site consists of a paved access road leading to a paved whitewater access area with a two-lane carry-in boat launch. There is also an unpaved access road leading to an unpaved parking lot and turnout area uphill from the paved whitewater access area. The unpaved parking lot/upper parking lot has capacity for approximately 22 vehicles, including two handicap parking spaces (handicap parking spaces are demarcated with signage). Other site amenities include one trash receptacle, one covered picnic area, one informal overlook and one pit toilet structure with two stalls. Signage, in English, was posted on two informal signboards. One signboard includes information about fire restrictions. The other signboard includes information about fishing, hours of operation, and site rules. Table 5-1 lists and describes each site amenity, indicates whether FSORAG guidelines apply and the FSORAG compliance status of each amenity as applicable, and identifies the corresponding photo of the amenity (photos are located in Appendix B). Map 5-1 illustrates the location of the site and site amenities.

| Amenity                      | Description                                                   | Condition <sup>1</sup> | FSORAG<br>Compliance <sup>2</sup>                                                                                                                           | Photo<br>(Appendix B)       |
|------------------------------|---------------------------------------------------------------|------------------------|-------------------------------------------------------------------------------------------------------------------------------------------------------------|-----------------------------|
| Boat Ramp                    | Two-lane, carry-in boat launch                                | G                      | NA                                                                                                                                                          | B-23                        |
| Upper Parking Area           | Unpaved; approximately 20 parking spots                       | М                      | NA                                                                                                                                                          | B-3, B-4, B-6               |
| Paved Whitewater Access Area | Paved; no parking allowed                                     | G                      | NA                                                                                                                                                          | B-20, B-21                  |
| ADA Parking Spots            | Two spots in the upper unpaved parking area                   | G                      | Yes                                                                                                                                                         | B-10                        |
| Covered Picnic Area          | One table; covered                                            | М                      | No: lack of<br>adequate space<br>(48 inch minimum)<br>(FSORAG Section<br>4.1.4)                                                                             | B-14, B-15, B-16,<br>B-17   |
| Informal Overlook            | At picnic area overlooking lower paved whitewater access area | R                      | No: uneven surface<br>(FSORAG Section<br>3.4.6) and lack of<br>adequate space<br>around picnic<br>shelter (48 inch<br>minimum)<br>(FSORAG Section<br>4.1.4) | B-13                        |
| Pit Toilet                   | At upper unpaved parking area; two stalls                     | G                      | Yes                                                                                                                                                         | B-6, B-7, B-8, B-9,<br>B-10 |
| Trash Receptacle             | At upper unpaved parking area                                 | G                      | No: reach ranges<br>are not within<br>specifications<br>(FSORAG 4.5.5and<br>ABAAS section<br>308)                                                           | B-5                         |
| Access Roads                 | Paved and unpaved                                             | Paved: G<br>Unpaved: M | NA                                                                                                                                                          | В-3                         |