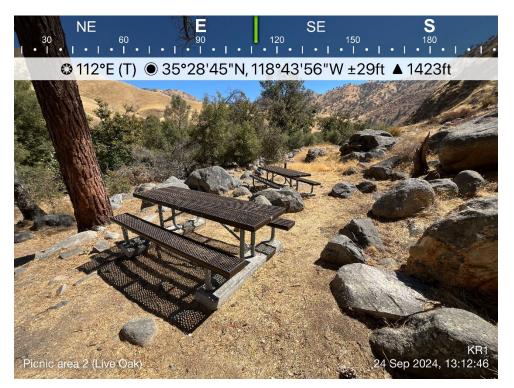

### 5.4 LIVE OAK DAY USE SITE

Live Oak Day Use Area is open May 10 through September 15 from 6 am to 10 pm (Forest Service 2024d). During the survey period on September 24, 2024, the day use area appeared to be closed for the season based on the locked entry gate. In addition, the informational signboard was void of any postings (informational signboards at the open day use sites were populated with postings). The site is accessible via SR-178. The SQF owns and maintains the site, but it is unstaffed. The site is not a KR1 Project facility and is not within the FERC Project boundary along the lower Kern River. A \$12 fee is required to park and utilize this site.

**Site Amenities and Parking:** The site consists of a paved parking lot, picnic areas, and river access. The paved parking area has capacity for 16 vehicles, including three handicap parking spaces (handicap parking spaces are demarcated with signage and paint). Other site amenities include 10 picnic tables (including one covered picnic table), three grills, one pit toilet structures with two stalls, and multiple trash receptacles. One informational signboard and one fee post is present on-site. As noted above, there was no informational signage posted. Table 5-4 lists and describes each site amenity, indicates whether FSORAG guidelines apply and the FSORAG compliance status of each amenity as applicable, and identifies the corresponding photo of the amenity (photos are located in Appendix B). Map 5-4 illustrates the location of the site and site amenities.

- The fee post is not compliant due to lack of adequate clearance surrounding the post.
- Two paved paths are not compliant because they are too steep.

**Site Condition:** There is some evidence of vegetation disturbance due to extended footpath use and creation of informal trails (refer to Appendix B, Photo B-75 and B-77). Parking space delineation is faded and hard to see. Many of the picnic tables are in poor condition, require maintenance, or are missing. Some areas had posts for grills, but the grills themselves were absent (appeared to have been removed by force). Graffiti is present on rocks, pit toilets, and tables throughout the site (refer to Appendix B, Photo B-76).