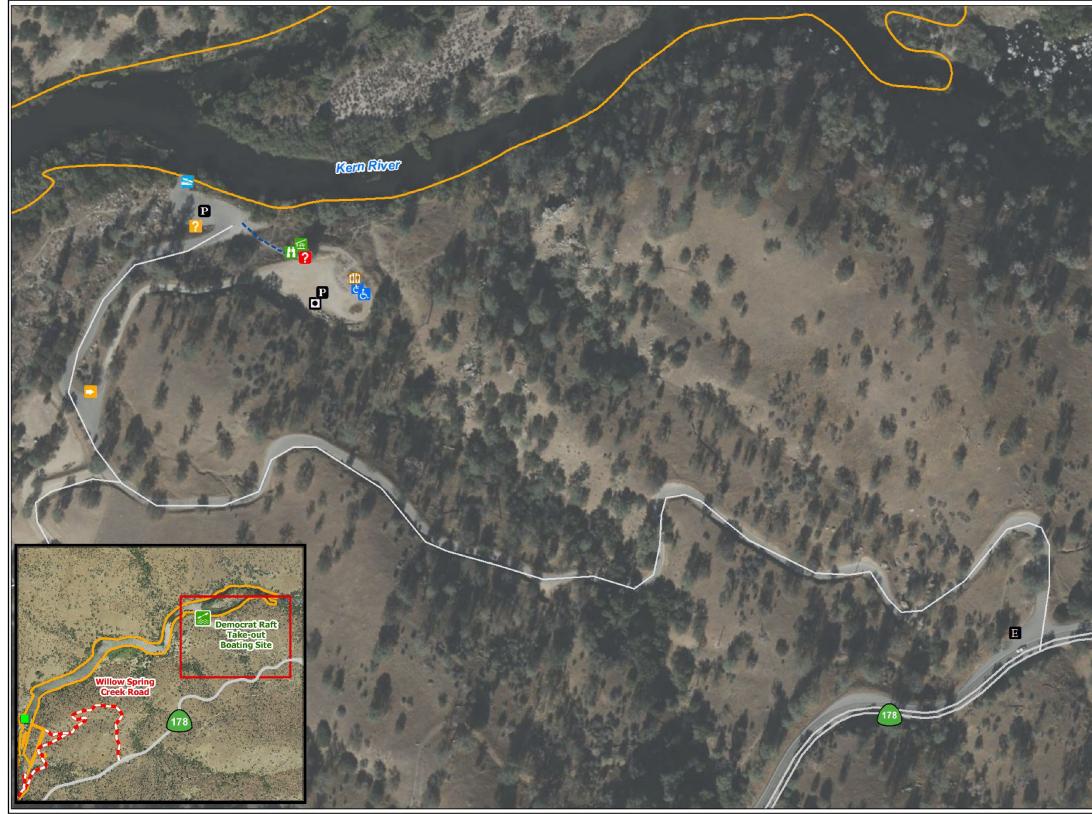

#### 5.1 DEMOCRAT RAFT TAKE-OUT BOATING SITE

Democrat Raft Take-out Boating Site is open year-round from sunrise to sunset (Forest Service 2024a). The site is accessible via State Route 178 (SR-178). The SQF owns and maintains the site, but it is unstaffed. The site is not a KR1 Project facility and is not within the FERC Project boundary along the lower Kern River. No fee is required at the site.

**Site Amenities and Parking:** The site consists of a paved access road leading to a paved whitewater access area with a two-lane carry-in boat launch. There is also an unpaved access road leading to an unpaved parking lot and turnout area uphill from the paved whitewater access area. The unpaved parking lot/upper parking lot has capacity for approximately 22 vehicles, including two handicap parking spaces (handicap parking spaces are demarcated with signage). Other site amenities include one trash receptacle, one covered picnic area, one informal overlook and one pit toilet structure with two stalls. Signage, in English, was posted on two informal signboards. One signboard includes information about fire restrictions. The other signboard includes information about fishing, hours of operation, and site rules. Table 5-1 lists and describes each site amenity, indicates whether FSORAG guidelines apply and the FSORAG compliance status of each amenity as applicable, and identifies the corresponding photo of the amenity (photos are located in Appendix B). Map 5-1 illustrates the location of the site and site amenities.

#### Map 5-1. Democrat Raft Take-out Boating Site