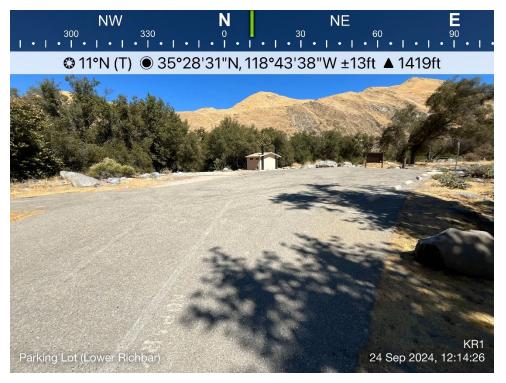

**Site Amenities and Parking:** The site consists of a paved parking lot, picnic areas, and informal trails to the river. The paved parking area has capacity for 11 vehicles, including one handicap parking space (handicap parking spaces are demarcated with signage and paint). Other site amenities include 11 picnic tables, five grills, one pit toilet structures with two stalls and multiple trash receptacles. One informational signboard and one fee post is present on-site. As noted above, there was no informational signage posted on the signboard. Table 5-3 lists and describes each site amenity, indicates whether FSORAG guidelines apply and the FSORAG compliance status of each amenity as applicable, and identifies the corresponding photo of the amenity (photos are located in Appendix B). Map 5-3 illustrates the location of the site and site amenities.