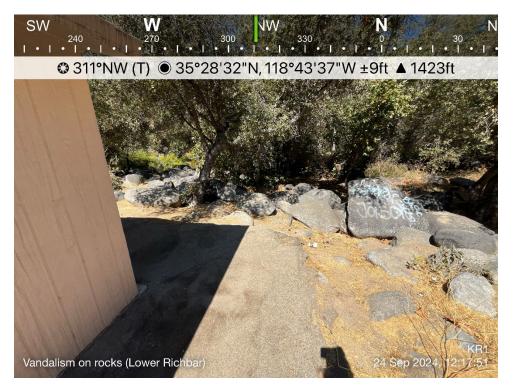

• The fee post is not compliant due to lack of adequate clearance surrounding the post.

**Site Condition:** There is some evidence of vegetation disturbance due to extended footpath use and creation of informal trails. Picnic tables were in generally good condition. Graffiti is present on rocks and trees throughout the site (refer to Appendix B, Photo B-57, B-58, and B-64). Litter was present throughout the site and at the beach below the site. Parking space delineation is faded and hard to see.