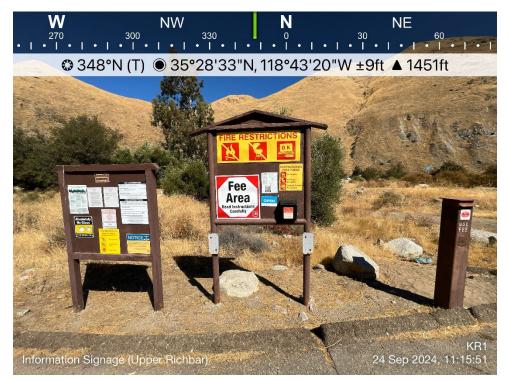

**Site Amenities and Parking:** The site consists of a paved access road, two paved parking lots, picnic areas, and paved access paths to sandy beaches along the river. The parking lots have capacity for 40 vehicles, including two handicap parking spaces (handicap spaces are demarcated by signage and paint). Other site amenities include 14 picnic tables, 10 grills, two pit toilet structures with two stalls each, a large roll-off dumpster, and multiple trash receptacles. Two informational signboards are present, providing fee information and site rules in both English and Spanish. In addition, there is one locked small, one-story, windowless building adjacent to the parking lot that appeared to be unused. Table 5-2 lists and describes each site amenity, indicates whether FSORAG guidelines apply and the FSORAG compliance status of each amenity as applicable, and identifies the corresponding photo of the amenity (photos are located in Appendix B). Map 5-2 illustrates the location of the site and site amenities.

**FSORAG Compliance Summary:** FSORAG compliant site amenities consist of the two paved parking areas, ADA parking spaces (two handicap parking spaces as noted above), trash receptacles, one of the pit toilet stalls,<sup>3</sup> and the informational signboards and fee post. Five site amenities are not compliant with FSORAG guidelines, as follows: