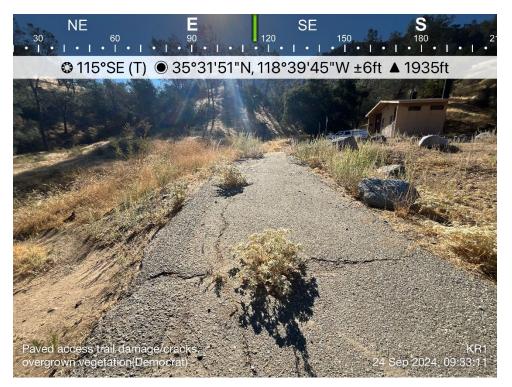

- The paved access paths are not compliant due to overgrown vegetation, missing handrails, and eroded, uneven and incomplete sections of pavement.
- The informal overlook is not compliant due to inadequate clearance around the picnic shelter for viewing and maneuvering.
- The trash receptacle is not compliant due to reach ranges outside of the required specifications.
- The covered picnic area is not compliant due to inadequate clearance around the picnic table and noncompliant access paths.

**Site Condition:** Field staff observed areas of erosion along the upper unpaved access road as well as within the unpaved parking lot. There is some evidence of vegetation disturbance due to extended footpath use and creation of informal trails. There is evidence of erosion near the informal overlook, at the covered picnic area, and at the stairs down to the lower boat ramp area. Overgrown vegetation is present on the paved access paths. There was no graffiti or litter throughout the site.

## Table 5-1. Democrat Raft Take-out Boating Site Day Use Site Amenities

| Amenity                                         | Description                                                           | Condition <sup>1</sup> | FSORAG<br>Compliance <sup>2</sup>                                                                                                                                     | Photo<br>(Appendix B) |
|-------------------------------------------------|-----------------------------------------------------------------------|------------------------|-----------------------------------------------------------------------------------------------------------------------------------------------------------------------|-----------------------|
| Paved Access Path                               | From pit toilet structure to covered picnic table area                | М                      | No: overgrown<br>vegetation, missing<br>handrails and<br>eroded, uneven,<br>and incomplete<br>sections (ABAAS<br>Section 505.1 and<br>FSORAG Sections<br>2.2 and 2.7) | B-11, B-12, B-13      |
| Entry Sign                                      | Off SR-178                                                            | G                      | NA                                                                                                                                                                    | B-1                   |
| Directional Sign Along Access Road              | Along paved access road                                               | G                      | NA                                                                                                                                                                    | B-2                   |
| Informational Signboard 1 (Fire<br>Information) | English; glass and fire information                                   | G                      | Yes                                                                                                                                                                   | B-16                  |
| Informational Signboard 2 (General Information) | English; hours of operation, fire, fishing, dog and glass information | G                      | Yes                                                                                                                                                                   | B-22                  |