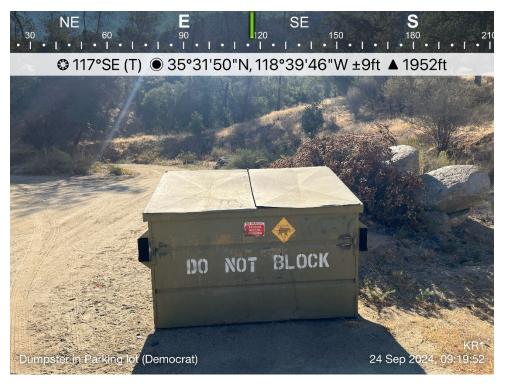

**Site Amenities and Parking:** The site consists of a paved access road leading to a paved whitewater access area with a two-lane carry-in boat launch. There is also an unpaved access road leading to an unpaved parking lot and turnout area uphill from the paved whitewater access area. The unpaved parking lot/upper parking lot has capacity for approximately 22 vehicles, including two handicap parking spaces (handicap parking spaces are demarcated with signage). Other site amenities include one trash receptacle, one covered picnic area, one informal overlook and one pit toilet structure with two stalls. Signage, in English, was posted on two informal signboards. One signboard includes information about fire restrictions. The other signboard includes information about fishing, hours of operation, and site rules. Table 5-1 lists and describes each site amenity, indicates whether FSORAG guidelines apply and the FSORAG compliance status of each amenity as applicable, and identifies the corresponding photo of the amenity (photos are located in Appendix B). Map 5-1 illustrates the location of the site and site amenities.

| Amenity                      | Description                                                   | Condition <sup>1</sup> | FSORAG<br>Compliance <sup>2</sup>                                                                                                                           | Photo<br>(Appendix B)       |
|------------------------------|---------------------------------------------------------------|------------------------|-------------------------------------------------------------------------------------------------------------------------------------------------------------|-----------------------------|
| Boat Ramp                    | Two-lane, carry-in boat launch                                | G                      | NA                                                                                                                                                          | B-23                        |
| Upper Parking Area           | Unpaved; approximately 20 parking spots                       | М                      | NA                                                                                                                                                          | B-3, B-4, B-6               |
| Paved Whitewater Access Area | Paved; no parking allowed                                     | G                      | NA                                                                                                                                                          | B-20, B-21                  |
| ADA Parking Spots            | Two spots in the upper unpaved parking area                   | G                      | Yes                                                                                                                                                         | B-10                        |
| Covered Picnic Area          | One table; covered                                            | М                      | No: lack of<br>adequate space<br>(48 inch minimum)<br>(FSORAG Section<br>4.1.4)                                                                             | B-14, B-15, B-16,<br>B-17   |
| Informal Overlook            | At picnic area overlooking lower paved whitewater access area | R                      | No: uneven surface<br>(FSORAG Section<br>3.4.6) and lack of<br>adequate space<br>around picnic<br>shelter (48 inch<br>minimum)<br>(FSORAG Section<br>4.1.4) | B-13                        |
| Pit Toilet                   | At upper unpaved parking area; two stalls                     | G                      | Yes                                                                                                                                                         | B-6, B-7, B-8, B-9,<br>B-10 |
| Trash Receptacle             | At upper unpaved parking area                                 | G                      | No: reach ranges<br>are not within<br>specifications<br>(FSORAG 4.5.5and<br>ABAAS section<br>308)                                                           | B-5                         |
| Access Roads                 | Paved and unpaved                                             | Paved: G<br>Unpaved: M | NA                                                                                                                                                          | В-3                         |