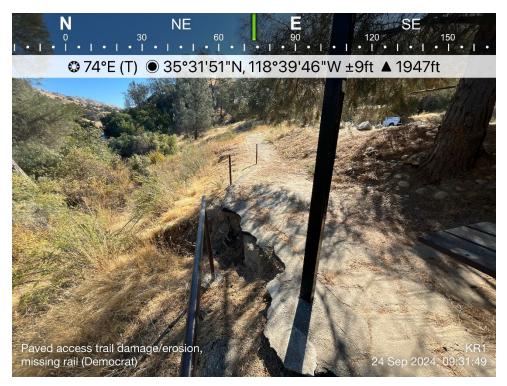

- The paved access paths are not compliant due to overgrown vegetation, missing handrails, and eroded, uneven and incomplete sections of pavement.
- The informal overlook is not compliant due to inadequate clearance around the picnic shelter for viewing and maneuvering.
- The trash receptacle is not compliant due to reach ranges outside of the required specifications.
- The covered picnic area is not compliant due to inadequate clearance around the picnic table and noncompliant access paths.

**Site Condition:** Field staff observed areas of erosion along the upper unpaved access road as well as within the unpaved parking lot. There is some evidence of vegetation disturbance due to extended footpath use and creation of informal trails. There is evidence of erosion near the informal overlook, at the covered picnic area, and at the stairs down to the lower boat ramp area. Overgrown vegetation is present on the paved access paths. There was no graffiti or litter throughout the site.

## Table 5-1. Democrat Raft Take-out Boating Site Day Use Site Amenities

| Amenity                                         | Description                                                           | Condition <sup>1</sup> | FSORAG<br>Compliance <sup>2</sup>                                                                                                                                     | Photo<br>(Appendix B) |
|-------------------------------------------------|-----------------------------------------------------------------------|------------------------|-----------------------------------------------------------------------------------------------------------------------------------------------------------------------|-----------------------|
| Paved Access Path                               | From pit toilet structure to covered picnic table area                | М                      | No: overgrown<br>vegetation, missing<br>handrails and<br>eroded, uneven,<br>and incomplete<br>sections (ABAAS<br>Section 505.1 and<br>FSORAG Sections<br>2.2 and 2.7) | B-11, B-12, B-13      |
| Entry Sign                                      | Off SR-178                                                            | G                      | NA                                                                                                                                                                    | B-1                   |
| Directional Sign Along Access Road              | Along paved access road                                               | G                      | NA                                                                                                                                                                    | B-2                   |
| Informational Signboard 1 (Fire<br>Information) | English; glass and fire information                                   | G                      | Yes                                                                                                                                                                   | B-16                  |
| Informational Signboard 2 (General Information) | English; hours of operation, fire, fishing, dog and glass information | G                      | Yes                                                                                                                                                                   | B-22                  |