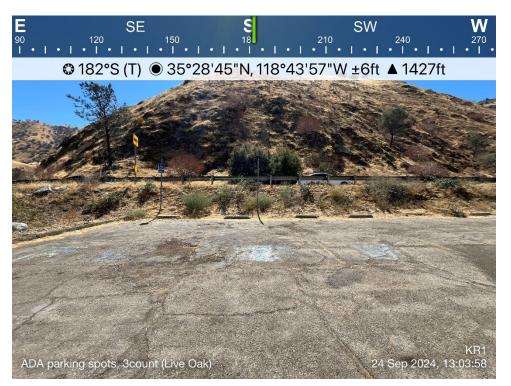

**Site Amenities and Parking:** The site consists of a paved parking lot, picnic areas, and river access. The paved parking area has capacity for 16 vehicles, including three handicap parking spaces (handicap parking spaces are demarcated with signage and paint). Other site amenities include 10 picnic tables (including one covered picnic table), three grills, one pit toilet structures with two stalls, and multiple trash receptacles. One informational signboard and one fee post is present on-site. As noted above, there was no informational signage posted. Table 5-4 lists and describes each site amenity, indicates whether FSORAG guidelines apply and the FSORAG compliance status of each amenity as applicable, and identifies the corresponding photo of the amenity (photos are located in Appendix B). Map 5-4 illustrates the location of the site and site amenities.