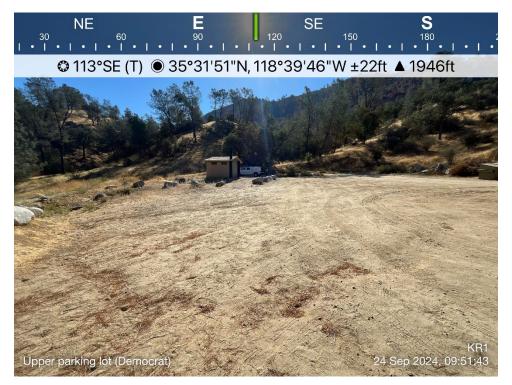

**Site Amenities and Parking:** The site consists of a paved access road leading to a paved whitewater access area with a two-lane carry-in boat launch. There is also an unpaved access road leading to an unpaved parking lot and turnout area uphill from the paved whitewater access area. The unpaved parking lot/upper parking lot has capacity for approximately 22 vehicles, including two handicap parking spaces (handicap parking spaces are demarcated with signage). Other site amenities include one trash receptacle, one covered picnic area, one informal overlook and one pit toilet structure with two stalls. Signage, in English, was posted on two informal signboards. One signboard includes information about fire restrictions. The other signboard includes information about fishing, hours of operation, and site rules. Table 5-1 lists and describes each site amenity, indicates whether FSORAG guidelines apply and the FSORAG compliance status of each amenity as applicable, and identifies the corresponding photo of the amenity (photos are located in Appendix B). Map 5-1 illustrates the location of the site and site amenities.

| Amenity                      | Description                                                   | Condition <sup>1</sup> | FSORAG<br>Compliance <sup>2</sup>                                                                                                                           | Photo<br>(Appendix B)       |
|------------------------------|---------------------------------------------------------------|------------------------|-------------------------------------------------------------------------------------------------------------------------------------------------------------|-----------------------------|
| Boat Ramp                    | Two-lane, carry-in boat launch                                | G                      | NA                                                                                                                                                          | B-23                        |
| Upper Parking Area           | Unpaved; approximately 20 parking spots                       | М                      | NA                                                                                                                                                          | B-3, B-4, B-6               |
| Paved Whitewater Access Area | Paved; no parking allowed                                     | G                      | NA                                                                                                                                                          | B-20, B-21                  |
| ADA Parking Spots            | Two spots in the upper unpaved parking area                   | G                      | Yes                                                                                                                                                         | B-10                        |
| Covered Picnic Area          | One table; covered                                            | М                      | No: lack of<br>adequate space<br>(48 inch minimum)<br>(FSORAG Section<br>4.1.4)                                                                             | B-14, B-15, B-16,<br>B-17   |
| Informal Overlook            | At picnic area overlooking lower paved whitewater access area | R                      | No: uneven surface<br>(FSORAG Section<br>3.4.6) and lack of<br>adequate space<br>around picnic<br>shelter (48 inch<br>minimum)<br>(FSORAG Section<br>4.1.4) | B-13                        |
| Pit Toilet                   | At upper unpaved parking area; two stalls                     | G                      | Yes                                                                                                                                                         | B-6, B-7, B-8, B-9,<br>B-10 |
| Trash Receptacle             | At upper unpaved parking area                                 | G                      | No: reach ranges<br>are not within<br>specifications<br>(FSORAG 4.5.5and<br>ABAAS section<br>308)                                                           | B-5                         |
| Access Roads                 | Paved and unpaved                                             | Paved: G<br>Unpaved: M | NA                                                                                                                                                          | В-3                         |