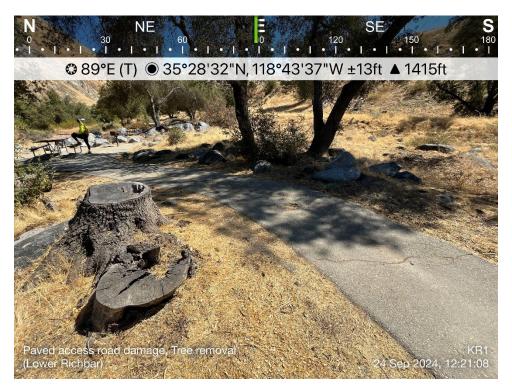

### 5.3 LOWER RICHBAR DAY USE SITE

Lower Richbar Day Use Area is open March through October from 6:00 am until 10:00 pm (Forest Service 2024c). However, during the survey period on September 24, 2024, the day use area appeared to be closed for the season based on the locked entry gate. In addition, the information signboard at the day use site was void of any postings (informational signboards at the open day use sites were populated with postings). The site is accessible via SR-178. The SQF owns and maintains the site, but it is unstaffed. The site is not a KR1 Project facility and is not within the FERC Project boundary along the lower Kern River. A \$12 fee is required to park and utilize this site.

**Site Amenities and Parking:** The site consists of a paved parking lot, picnic areas, and informal trails to the river. The paved parking area has capacity for 11 vehicles, including one handicap parking space (handicap parking spaces are demarcated with signage and paint). Other site amenities include 11 picnic tables, five grills, one pit toilet structures with two stalls and multiple trash receptacles. One informational signboard and one fee post is present on-site. As noted above, there was no informational signage posted on the signboard. Table 5-3 lists and describes each site amenity, indicates whether FSORAG guidelines apply and the FSORAG compliance status of each amenity as applicable, and identifies the corresponding photo of the amenity (photos are located in Appendix B). Map 5-3 illustrates the location of the site and site amenities.

• The fee post is not compliant due to lack of adequate clearance surrounding the post.

**Site Condition:** There is some evidence of vegetation disturbance due to extended footpath use and creation of informal trails. Picnic tables were in generally good condition. Graffiti is present on rocks and trees throughout the site (refer to Appendix B, Photo B-57, B-58, and B-64). Litter was present throughout the site and at the beach below the site. Parking space delineation is faded and hard to see.