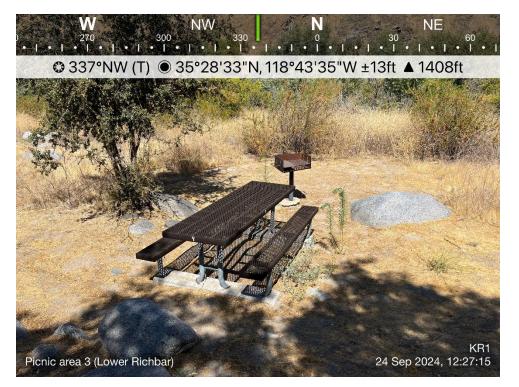

**Site Amenities and Parking:** The site consists of a paved parking lot, picnic areas, and informal trails to the river. The paved parking area has capacity for 11 vehicles, including one handicap parking space (handicap parking spaces are demarcated with signage and paint). Other site amenities include 11 picnic tables, five grills, one pit toilet structures with two stalls and multiple trash receptacles. One informational signboard and one fee post is present on-site. As noted above, there was no informational signage posted on the signboard. Table 5-3 lists and describes each site amenity, indicates whether FSORAG guidelines apply and the FSORAG compliance status of each amenity as applicable, and identifies the corresponding photo of the amenity (photos are located in Appendix B). Map 5-3 illustrates the location of the site and site amenities.

• The fee post is not compliant due to lack of adequate clearance surrounding the post.

**Site Condition:** There is some evidence of vegetation disturbance due to extended footpath use and creation of informal trails. Picnic tables were in generally good condition. Graffiti is present on rocks and trees throughout the site (refer to Appendix B, Photo B-57, B-58, and B-64). Litter was present throughout the site and at the beach below the site. Parking space delineation is faded and hard to see.