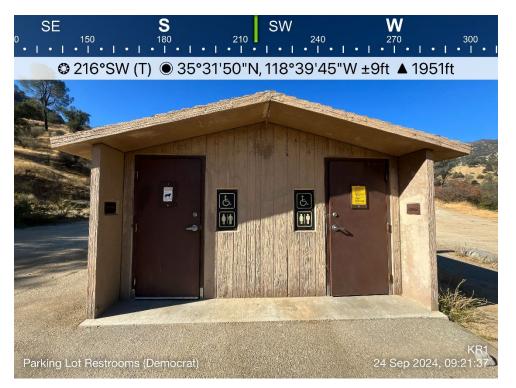

**Site Amenities and Parking:** The site consists of a paved access road leading to a paved whitewater access area with a two-lane carry-in boat launch. There is also an unpaved access road leading to an unpaved parking lot and turnout area uphill from the paved whitewater access area. The unpaved parking lot/upper parking lot has capacity for approximately 22 vehicles, including two handicap parking spaces (handicap parking spaces are demarcated with signage). Other site amenities include one trash receptacle, one covered picnic area, one informal overlook and one pit toilet structure with two stalls. Signage, in English, was posted on two informal signboards. One signboard includes information about fire restrictions. The other signboard includes information about fishing, hours of operation, and site rules. Table 5-1 lists and describes each site amenity, indicates whether FSORAG guidelines apply and the FSORAG compliance status of each amenity as applicable, and identifies the corresponding photo of the amenity (photos are located in Appendix B). Map 5-1 illustrates the location of the site and site amenities.

| Amenity                      | Description                                                   | Condition <sup>1</sup> | FSORAG<br>Compliance <sup>2</sup>                                                                                                                           | Photo<br>(Appendix B)       |
|------------------------------|---------------------------------------------------------------|------------------------|-------------------------------------------------------------------------------------------------------------------------------------------------------------|-----------------------------|
| Boat Ramp                    | Two-lane, carry-in boat launch                                | G                      | NA                                                                                                                                                          | B-23                        |
| Upper Parking Area           | Unpaved; approximately 20 parking spots                       | М                      | NA                                                                                                                                                          | B-3, B-4, B-6               |
| Paved Whitewater Access Area | Paved; no parking allowed                                     | G                      | NA                                                                                                                                                          | B-20, B-21                  |
| ADA Parking Spots            | Two spots in the upper unpaved parking area                   | G                      | Yes                                                                                                                                                         | B-10                        |
| Covered Picnic Area          | One table; covered                                            | М                      | No: lack of<br>adequate space<br>(48 inch minimum)<br>(FSORAG Section<br>4.1.4)                                                                             | B-14, B-15, B-16,<br>B-17   |
| Informal Overlook            | At picnic area overlooking lower paved whitewater access area | R                      | No: uneven surface<br>(FSORAG Section<br>3.4.6) and lack of<br>adequate space<br>around picnic<br>shelter (48 inch<br>minimum)<br>(FSORAG Section<br>4.1.4) | B-13                        |
| Pit Toilet                   | At upper unpaved parking area; two stalls                     | G                      | Yes                                                                                                                                                         | B-6, B-7, B-8, B-9,<br>B-10 |
| Trash Receptacle             | At upper unpaved parking area                                 | G                      | No: reach ranges<br>are not within<br>specifications<br>(FSORAG 4.5.5and<br>ABAAS section<br>308)                                                           | B-5                         |
| Access Roads                 | Paved and unpaved                                             | Paved: G<br>Unpaved: M | NA                                                                                                                                                          | В-3                         |