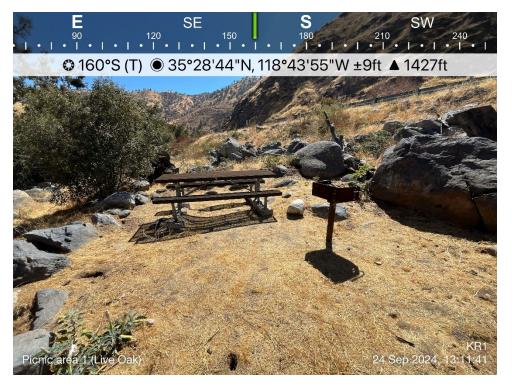

### 5.4 LIVE OAK DAY USE SITE

Live Oak Day Use Area is open May 10 through September 15 from 6 am to 10 pm (Forest Service 2024d). During the survey period on September 24, 2024, the day use area appeared to be closed for the season based on the locked entry gate. In addition, the informational signboard was void of any postings (informational signboards at the open day use sites were populated with postings). The site is accessible via SR-178. The SQF owns and maintains the site, but it is unstaffed. The site is not a KR1 Project facility and is not within the FERC Project boundary along the lower Kern River. A \$12 fee is required to park and utilize this site.

**Site Amenities and Parking:** The site consists of a paved parking lot, picnic areas, and river access. The paved parking area has capacity for 16 vehicles, including three handicap parking spaces (handicap parking spaces are demarcated with signage and paint). Other site amenities include 10 picnic tables (including one covered picnic table), three grills, one pit toilet structures with two stalls, and multiple trash receptacles. One informational signboard and one fee post is present on-site. As noted above, there was no informational signage posted. Table 5-4 lists and describes each site amenity, indicates whether FSORAG guidelines apply and the FSORAG compliance status of each amenity as applicable, and identifies the corresponding photo of the amenity (photos are located in Appendix B). Map 5-4 illustrates the location of the site and site amenities.

- The fee post is not compliant due to lack of adequate clearance surrounding the post.
- Two paved paths are not compliant because they are too steep.

**Site Condition:** There is some evidence of vegetation disturbance due to extended footpath use and creation of informal trails (refer to Appendix B, Photo B-75 and B-77). Parking space delineation is faded and hard to see. Many of the picnic tables are in poor condition, require maintenance, or are missing. Some areas had posts for grills, but the grills themselves were absent (appeared to have been removed by force). Graffiti is present on rocks, pit toilets, and tables throughout the site (refer to Appendix B, Photo B-76).