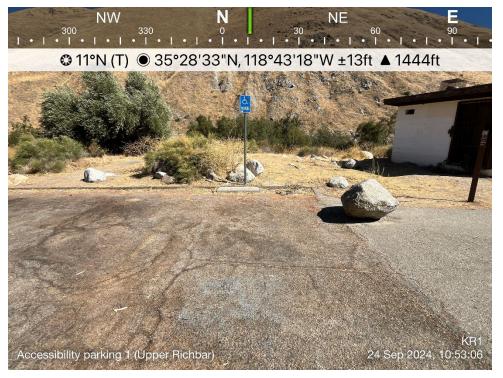

#### 5.2 UPPER RICHBAR DAY USE AREA

Upper Richbar Day Use Area is open year-round from 6:00 am until 10:00 pm (Forest Service 2024b). The site is accessible via SR-178. The SQF owns and maintains the site, but it is unstaffed. The site is not a KR1 Project facility and is not within the FERC Project boundary along the lower Kern River. A \$12 fee is required to park and utilize this site.

**Site Amenities and Parking:** The site consists of a paved access road, two paved parking lots, picnic areas, and paved access paths to sandy beaches along the river. The parking lots have capacity for 40 vehicles, including two handicap parking spaces (handicap spaces are demarcated by signage and paint). Other site amenities include 14 picnic tables, 10 grills, two pit toilet structures with two stalls each, a large roll-off dumpster, and multiple trash receptacles. Two informational signboards are present, providing fee information and site rules in both English and Spanish. In addition, there is one locked small, one-story, windowless building adjacent to the parking lot that appeared to be unused. Table 5-2 lists and describes each site amenity, indicates whether FSORAG guidelines apply and the FSORAG compliance status of each amenity as applicable, and identifies the corresponding photo of the amenity (photos are located in Appendix B). Map 5-2 illustrates the location of the site and site amenities.