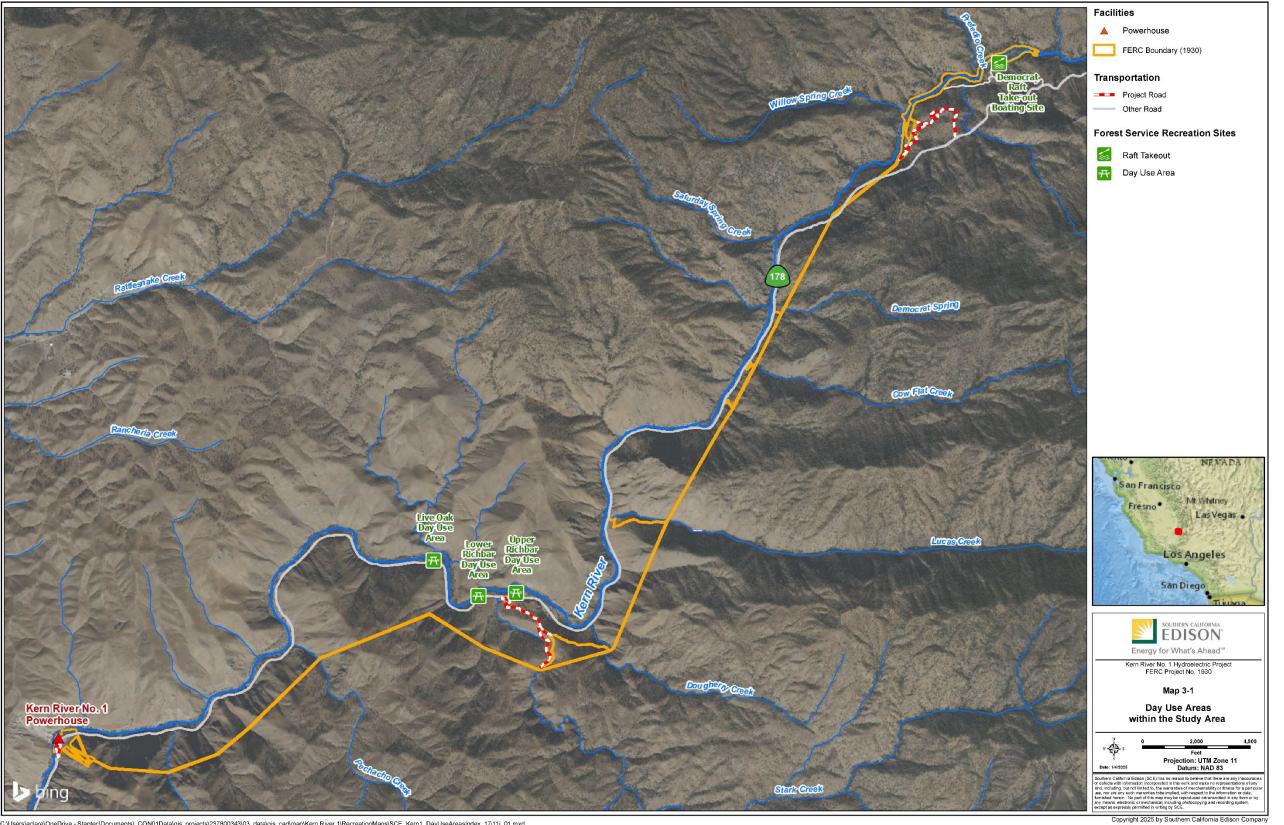

## 3.0 STUDY AREA AND STUDY SITES

The study area and specific study sites are focused on four public day-use facilities (non-Project facilities) along the bypass reach<sup>1</sup> that are owned and operated by the United States Forest Service (Forest Service), Sequoia National Forest (SQF). The bypass reach is an approximately 10.2-mile reach of the lower Kern River from Democrat Dam downstream to the Kern River No. 1 Powerhouse Tailrace. The recreation day-use facility locations are listed below and shown in Map 3-1.

- Democrat Raft Take-out Boating Site (non-Project facility)
- Upper Richbar Day Use Area (non-Project facility)
- Lower Richbar Day Use Area (non-Project facility)
- Live Oak Day Use Area (non-Project facility)

#### Мар 3-1. Day Use Areas within the Study Area