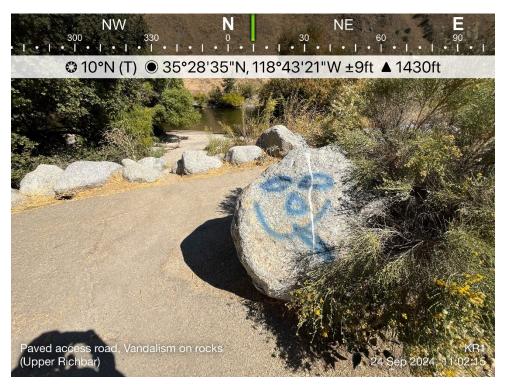

#### Map 5-2. Upper Richbar Day Use Site

Copyright 2025 by Southern California Edison Company

**Site Condition:** There is some evidence of vegetation disturbance due to extended footpath use and creation of informal trails west of the west parking lot. Graffiti is present on rocks, trees, and various structures throughout the site (refer to Appendix B, Photos B-37 and B-51). Litter was present throughout the site and at the beach below the site (refer to Appendix B, Photo B-41). Parking space delineation is faded and hard to see.